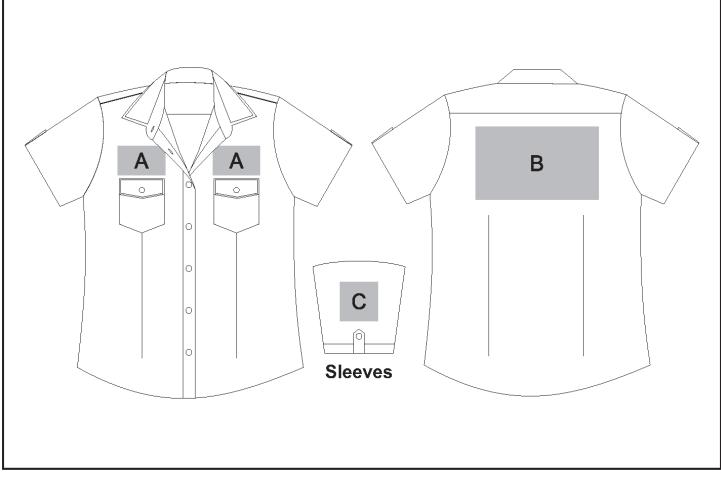

## Need to know:

Includes 1-Position Embroidery OR 1 Position Digital Transfer (setup fee applies)

- Cannot guarantee a 100% straight branding on any clothing item with check or stripe detail
- EMB/DTC inclusive Parameters: Left/Right Chest or Back =100mm x 100mm

## **Branding Options:**

| Position | Branding Method (Branding Code)       | No. of Colours | Dimension              |
|----------|---------------------------------------|----------------|------------------------|
| A        | Embroidery (EM-CLOTHING)              | N/A            | 100mm wide x 60mm high |
| A        | Screen Print (SP)                     | 6 Colours      | 100mm wide x 60mm high |
| A        | Digital Transfer Clothing A6 (DTC-A6) | Full Colour    | 100mm wide x 60mm high |
| A        | Silicone (STP-A)                      | N/A            | 30mm wide x 30mm high  |
| A        | Silicone (STP-B)                      | N/A            | 50mm wide x 50mm high  |
| A        | Silicone (STP-C)                      | N/A            | 80mm wide x 60mm high  |
| A        | Silicone (STP-D)                      | N/A            | 100mm wide x 10mm high |

| В | Embroidery (EM-CLOTHING)              | N/A         | 200mm wide x 150mm high |
|---|---------------------------------------|-------------|-------------------------|
| В | Screen Print (SP)                     | 6 Colours   | 260mm wide x 150mm high |
| В | Digital Transfer Clothing A6 (DTC-A6) | Full Colour | 105mm wide x 148mm high |
| В | Digital Transfer Clothing A5 (DTC-A5) | Full Colour | 210mm wide x 148mm high |
| В | Silicone (STP-A)                      | N/A         | 30mm wide x 30mm high   |
| В | Silicone (STP-B)                      | N/A         | 50mm wide x 50mm high   |
| В | Silicone (STP-C)                      | N/A         | 80mm wide x 80mm high   |
| В | Silicone (STP-D)                      | N/A         | 120mm wide x 40mm high  |
|   |                                       | •           |                         |
| С | Embroidery (EM-CLOTHING)              | N/A         | 80mm wide x 60mm high   |
| С | Screen Print (SP)                     | 6 Colours   | 60mm wide x 60mm high   |
| С | Digital Transfer Clothing A6 (DTC-A6) | Full Colour | 80mm wide x 80mm high   |
| С | Silicone (STP-A)                      | N/A         | 30mm wide x 30mm high   |
| С | Silicone (STP-B)                      | N/A         | 50mm wide x 50mm high   |
| С | Silicone (STP-C)                      | N/A         | 80mm wide x 80mm high   |