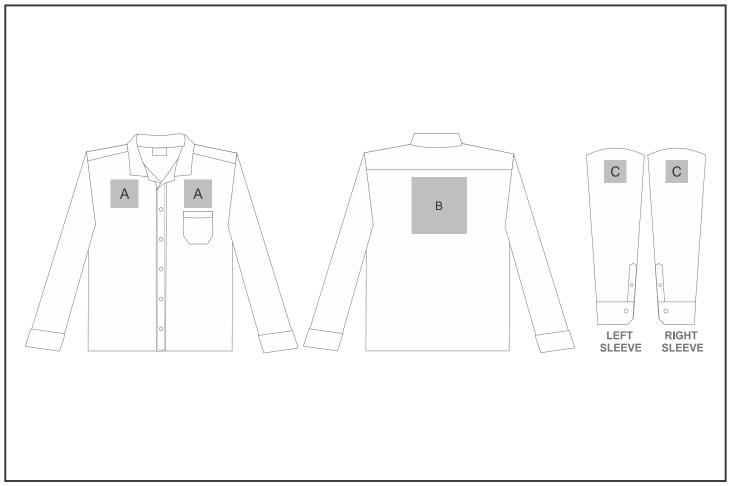

## **BAS-7758**

Mens Long Sleeve Kensington Shirt

## Need to know:

Includes 1-Position Embroidery OR 1 Position Digital Transfer (setup fee applies)

- Cannot guarantee a 100% straight branding on any clothing item with check or stripe detail
- **EMB/DTC inclusive Parameters:** Left/Right Chest=100mm x 100mm OR Back = 8000mm2

## **Branding Options:**

| Position | Branding Method (Branding Code)       | No. of Colours | Dimension              |
|----------|---------------------------------------|----------------|------------------------|
| А        | Embroidery (EM-CLOTHING)              | N/A            | 100mm wide x 80mm high |
| А        | Screen Print (SA)                     | 6 Colours      | 100mm wide x 80mm high |
| А        | Digital Transfer Clothing A6 (DTC-A6) | Full Colour    | 100mm wide x 80mm high |
| А        | Silicone (STP-A)                      | N/A            | 30mm wide x 30mm high  |
| А        | Silicone (STP-B)                      | N/A            | 50mm wide x 50mm high  |
| А        | Silicone (STP-C)                      | N/A            | 80mm wide x 80mm high  |
| А        | Silicone (STP-D)                      | N/A            | 100mm wide x 40mm high |

| В | Embroidery (EM-CLOTHING)              | N/A         | 200mm wide x 200mm high |
|---|---------------------------------------|-------------|-------------------------|
| В | Screen Print (SA)                     | 6 Colours   | 260mm wide x 200mm high |
| В | Digital Transfer Clothing A6 (DTC-A6) | Full Colour | 105mm wide x 148mm high |
| В | Digital Transfer Clothing A5 (DTC-A5) | Full Colour | 210mm wide x 148mm high |
| В | Silicone (STP-A)                      | N/A         | 30mm wide x 30mm high   |
| В | Silicone (STP-B)                      | N/A         | 50mm wide x 50mm high   |
| В | Silicone (STP-C)                      | N/A         | 80mm wide x 80mm high   |
| В | Silicone (STP-D)                      | N/A         | 120mm wide x 40mm high  |
|   |                                       | <del></del> |                         |
| С | Embroidery (EM-CLOTHING)              | N/A         | 80mm wide x 60mm high   |
| С | Screen Print (SA)                     | 6 Colours   | 60mm wide x 60mm high   |
| С | Digital Transfer Clothing A6 (DTC-A6) | Full Colour | 80mm wide x 80mm high   |
| С | Silicone (STP-A)                      | N/A         | 30mm wide x 30mm high   |
| С | Silicone (STP-B)                      | N/A         | 50mm wide x 50mm high   |
| С | Silicone (STP-C)                      | N/A         | 80mm wide x 80mm high   |