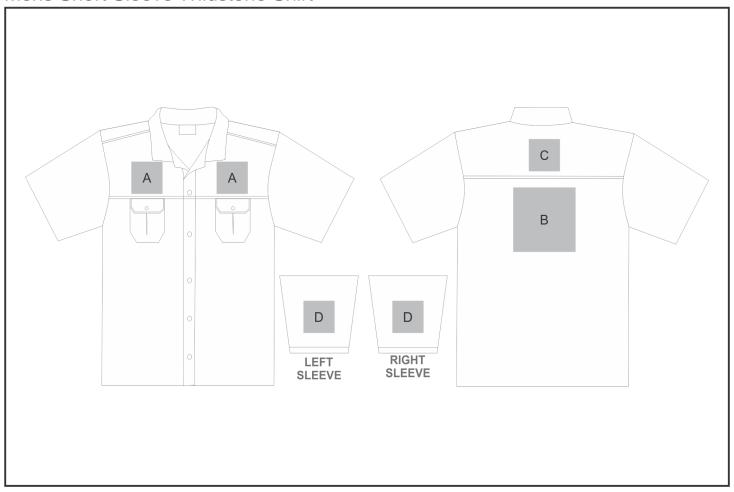

## **BAS-7760**

Mens Short Sleeve Wildstone Shirt

## **Branding Options:**

| Position | Branding Method (Branding Code)       | No. of Colours | Dimension               |
|----------|---------------------------------------|----------------|-------------------------|
| А        | Embroidery (EM-CLOTHING)              | N/A            | 100mm wide x 100mm high |
| А        | Digital Transfer Clothing A6 (DTC-A6) | Full Colour    | 100mm wide x 100mm high |
| А        | Silicone (STP-A)                      | N/A            | 30mm wide x 30mm high   |
| А        | Silicone (STP-B)                      | N/A            | 50mm wide x 50mm high   |
| А        | Silicone (STP-C)                      | N/A            | 80mm wide x 80mm high   |
| А        | Silicone (STP-D)                      | N/A            | 100mm wide x 40mm high  |

| В | Embroidery (EM-CLOTHING)              | N/A         | 200mm wide x 200mm high |
|---|---------------------------------------|-------------|-------------------------|
| В | Digital Transfer Clothing A6 (DTC-A6) | Full Colour | 105mm wide x 148mm high |

| В | Digital Transfer Clothing A5 (DTC-A5) | Full Colour | 210mm wide x 148mm high |
|---|---------------------------------------|-------------|-------------------------|
| В | Silicone (STP-A)                      | N/A         | 30mm wide x 30mm high   |
| В | Silicone (STP-B)                      | N/A         | 50mm wide x 50mm high   |
| В | Silicone (STP-C)                      | N/A         | 80mm wide x 80mm high   |
| В | Silicone (STP-D)                      | N/A         | 120mm wide x 40mm high  |
|   |                                       |             |                         |
| С | Embroidery (EM-CLOTHING)              | N/A         | 100mm wide x 100mm high |
| С | Digital Transfer Clothing A6 (DTC-A6) | Full Colour | 100mm wide x 100mm high |
| С | Silicone (STP-A)                      | N/A         | 30mm wide x 30mm high   |
| С | Silicone (STP-B)                      | N/A         | 50mm wide x 50mm high   |
| С | Silicone (STP-C)                      | N/A         | 80mm wide x 80mm high   |
| С | Silicone (STP-D)                      | N/A         | 100mm wide x 40mm high  |
|   |                                       |             |                         |
| D | Embroidery (EM-CLOTHING)              | N/A         | 80mm wide x 60mm high   |
| D | Digital Transfer Clothing A6 (DTC-A6) | Full Colour | 100mm wide x 100mm high |
| D | Silicone (STP-A)                      | N/A         | 30mm wide x 30mm high   |
| D | Silicone (STP-B)                      | N/A         | 50mm wide x 50mm high   |
| D | Silicone (STP-C)                      | N/A         | 80mm wide x 80mm high   |
| D | Silicone (STP-D)                      | N/A         | 100mm wide x 40mm high  |