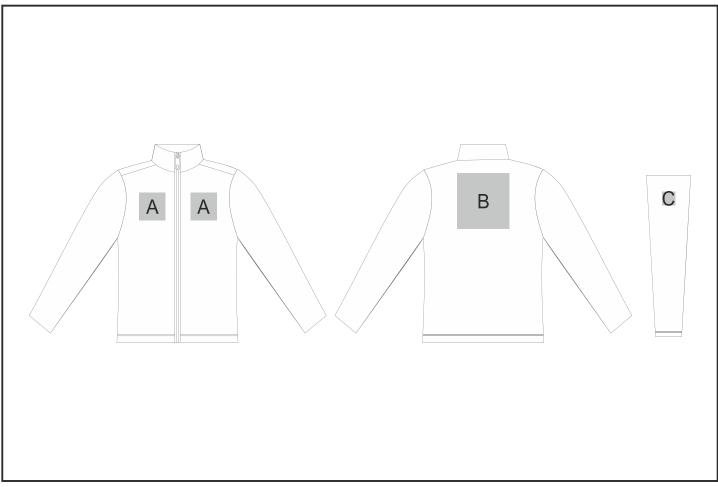

## Need to know:

Includes 1-Position Embroidery (setup fee applies)

- **EMB/DTC inclusive parameters:** Left/Right Chest or Back = 100mm x 100mm.

- NB: Inclusive Branding is NOT applicable to Items marked as Reduced to Clear.

## **Branding Options:**

| Position | Branding Method (Branding Code) | No. of Colours | Dimension               |
|----------|---------------------------------|----------------|-------------------------|
| А        | Embroidery (EM-CLOTHING)        | N/A            | 100mm wide x 100mm high |
|          |                                 |                |                         |
| В        | Embroidery (EM-CLOTHING)        | N/A            | 200mm wide x 200mm high |
|          |                                 |                |                         |
| С        | Embroidery (EM-CLOTHING)        | N/A            | 50mm wide x 50mm high   |