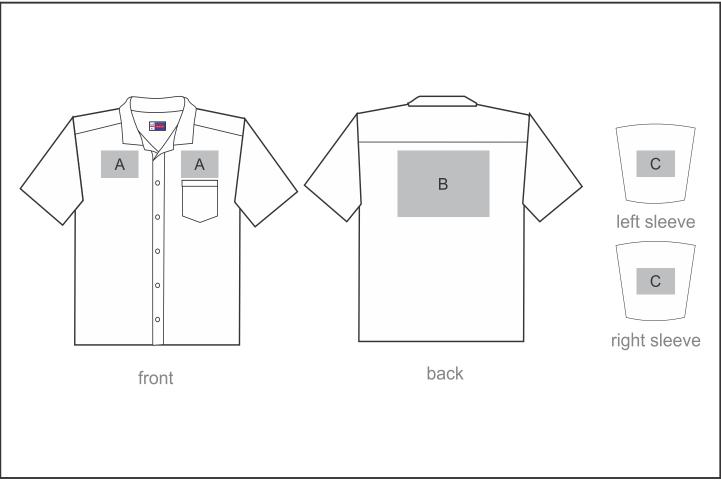

## **BAS-809**

Mens Short Sleeve Aspen Shirt

## Need to know:

- Includes 1-Position Embroidery OR 1 Position Digital Transfer (setup fee applies)
- Cannot guarantee a 100% straight branding on any clothing item with check or stripe detail
- EMB/DTC inclusive Parameters: Left/Right Chest OR back =100mm x 100mm

## **Branding Options:**

| Position | Branding Method (Branding Code)       | No. of Colours | Dimension               |
|----------|---------------------------------------|----------------|-------------------------|
| A        | Embroidery (EM-CLOTHING)              | N/A            | 100mm wide x 100mm high |
| A        | Screen Print (SP)                     | 6 Colours      | 100mm wide x 80mm high  |
| A        | Digital Transfer Clothing A6 (DTC-A6) | Full Colour    | 100mm wide x 100mm high |
| A        | Silicone (STP-A)                      | N/A            | 30mm wide x 30mm high   |
| A        | Silicone (STP-B)                      | N/A            | 50mm wide x 50mm high   |
| A        | Silicone (STP-C)                      | N/A            | 80mm wide x 80mm high   |
| A        | Silicone (STP-D)                      | N/A            | 100mm wide x 40mm high  |

| В | Embroidery (EM-CLOTHING)              | N/A         | 200mm wide x 200mm high |
|---|---------------------------------------|-------------|-------------------------|
| В | Screen Print (SP)                     | 6 Colours   | 260mm wide x 200mm high |
| В | Digital Transfer Clothing A6 (DTC-A6) | Full Colour | 105mm wide x 148mm high |
| В | Digital Transfer Clothing A5 (DTC-A5) | Full Colour | 210mm wide x 148mm high |
| В | Silicone (STP-A)                      | N/A         | 30mm wide x 30mm high   |
| В | Silicone (STP-B)                      | N/A         | 50mm wide x 50mm high   |
| В | Silicone (STP-C)                      | N/A         | 80mm wide x 80mm high   |
| В | Silicone (STP-D)                      | N/A         | 120mm wide x 40mm high  |
|   | •                                     |             | •                       |
| С | Embroidery (EM-CLOTHING)              | N/A         | 80mm wide x 60mm high   |
| С | Screen Print (SP)                     | 6 Colours   | 60mm wide x 60mm high   |
| С | Digital Transfer Clothing A6 (DTC-A6) | Full Colour | 80mm wide x 80mm high   |
| С | Silicone (STP-A)                      | N/A         | 30mm wide x 30mm high   |
| С | Silicone (STP-B)                      | N/A         | 50mm wide x 50mm high   |
| С | Silicone (STP-C)                      | N/A         | 80mm wide x 80mm high   |
|   |                                       |             |                         |