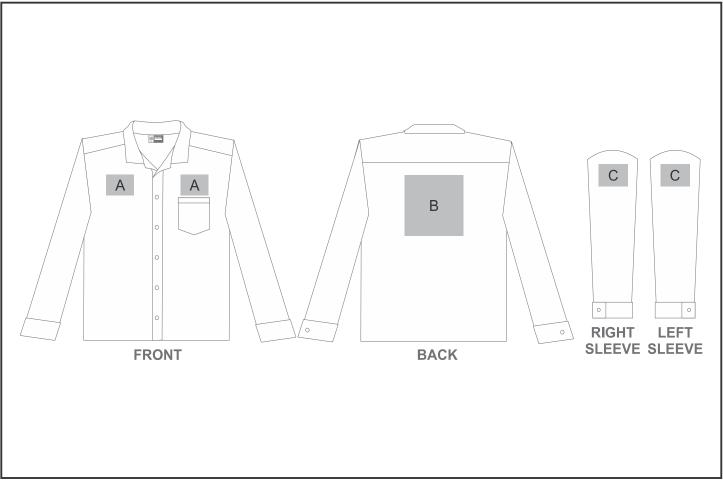

## **BAS-810**

Mens Long Sleeve Aspen Shirt

## Need to know:

Includes 1-Position Embroidery OR 1 Position Digital Transfer (setup fee applies)

- Cannot guarantee a 100% straight branding on any clothing item with check or stripe detail
- EMB/DTC inclusive Parameters: Left/Right Chest OR Back =100mm x 100mm

## **Branding Options:**

| Position | Branding Method (Branding Code)       | No. of Colours | Dimension               |
|----------|---------------------------------------|----------------|-------------------------|
| A        | Embroidery (EM-CLOTHING)              | N/A            | 100mm wide x 100mm high |
| A        | Screen Print (SC)                     | 6 Colours      | 100mm wide x 80mm high  |
| A        | Digital Transfer Clothing A6 (DTC-A6) | Full Colour    | 100mm wide x 100mm high |
| A        | Silicone (STP-A)                      | N/A            | 30mm wide x 30mm high   |
| A        | Silicone (STP-B)                      | N/A            | 50mm wide x 50mm high   |
| A        | Silicone (STP-C)                      | N/A            | 80mm wide x 80mm high   |
| А        | Silicone (STP-D)                      | N/A            | 100mm wide x 40mm high  |

| В | Embroidery (EM-CLOTHING) | N/A | 200mm wide x 200mm high |
|---|--------------------------|-----|-------------------------|
|---|--------------------------|-----|-------------------------|

| В | Screen Print (SC)                     | 6 Colours   | 200mm wide x 200mm high |
|---|---------------------------------------|-------------|-------------------------|
| В | Digital Transfer Clothing A6 (DTC-A6) | Full Colour | 105mm wide x 148mm high |
| В | Digital Transfer Clothing A5 (DTC-A5) | Full Colour | 210mm wide x 148mm high |
| В | Silicone (STP-A)                      | N/A         | 30mm wide x 30mm high   |
| В | Silicone (STP-B)                      | N/A         | 50mm wide x 50mm high   |
| В | Silicone (STP-C)                      | N/A         | 80mm wide x 80mm high   |
| В | Silicone (STP-D)                      | N/A         | 120mm wide x 40mm high  |
|   |                                       |             |                         |
| С | Embroidery (EM-CLOTHING)              | N/A         | 80mm wide x 60mm high   |
| С | Screen Print (SC)                     | 6 Colours   | 60mm wide x 60mm high   |
| С | Digital Transfer Clothing A6 (DTC-A6) | Full Colour | 80mm wide x 80mm high   |
| С | Silicone (STP-A)                      | N/A         | 30mm wide x 30mm high   |
| С | Silicone (STP-B)                      | N/A         | 50mm wide x 50mm high   |
| С | Silicone (STP-C)                      | N/A         | 80mm wide x 80mm high   |