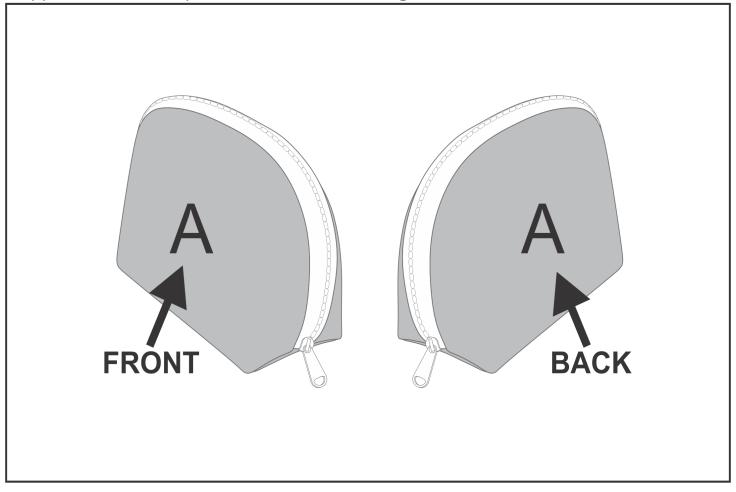

## **Branding Options:**

| Position | Branding Method (Branding Code) | No. of Colours | Dimension               |
|----------|---------------------------------|----------------|-------------------------|
| Α        | Custom Sublimation A (CPSUB-A)  | Full Colour    | 290mm wide x 414mm high |