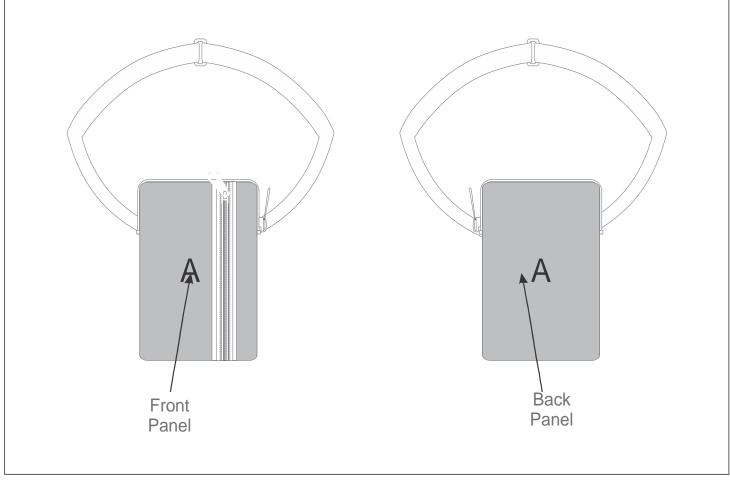

- Please Note: We cannot guarantee 100% logo Alignment on all Brandable Panels.

## **Branding Options:**

| Position | Branding Method (Branding Code) | No. of Colours | Dimension               |
|----------|---------------------------------|----------------|-------------------------|
| A        | Custom Sublimation A (CPSUB-A)  | Full Colour    | 460mm wide x 386mm high |