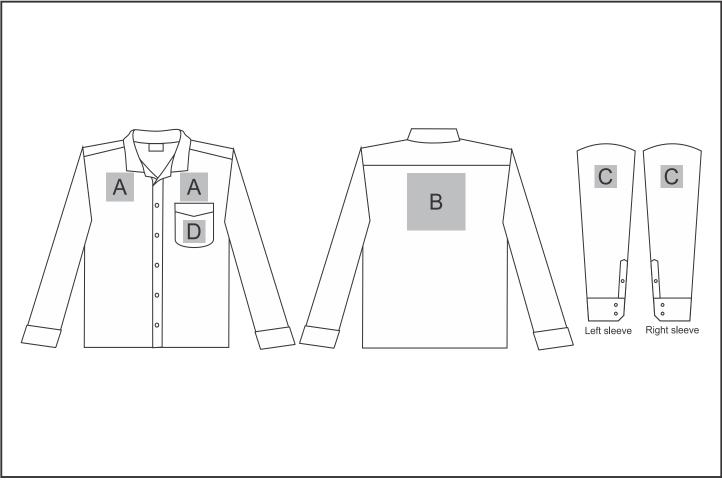

## Need to know:

Includes 1-Position Embroidery OR 1 Position Digital Transfer (setup fee applies)

- Cannot guarantee a 100% straight branding on any clothing item with check or stripe detail
- EMB/DTC inclusive Parameters: Left/Right Chest=100mm x 100mm OR Back = 8000mm2

## **Branding Options:**

| Position | Branding Method (Branding Code)       | No. of Colours | Dimension               |
|----------|---------------------------------------|----------------|-------------------------|
| A        | Embroidery (EM-CLOTHING)              | N/A            | 100mm wide x 100mm high |
| А        | Digital Transfer Clothing A6 (DTC-A6) | Full Colour    | 100mm wide x 100mm high |
| А        | Silicone (STP-A)                      | N/A            | 30mm wide x 30mm high   |
| A        | Silicone (STP-B)                      | N/A            | 50mm wide x 50mm high   |
| А        | Silicone (STP-C)                      | N/A            | 80mm wide x 80mm high   |
| А        | Silicone (STP-D)                      | N/A            | 100mm wide x 40mm high  |

| В | Embroidery (EM-CLOTHING)              | N/A         | 200mm wide x 200mm high |
|---|---------------------------------------|-------------|-------------------------|
| В | Digital Transfer Clothing A6 (DTC-A6) | Full Colour | 105mm wide x 148mm high |
| В | Digital Transfer Clothing A5 (DTC-A5) | Full Colour | 210mm wide x 148mm high |
| В | Silicone (STP-A)                      | N/A         | 30mm wide x 30mm high   |
| В | Silicone (STP-B)                      | N/A         | 50mm wide x 50mm high   |
| В | Silicone (STP-C)                      | N/A         | 80mm wide x 80mm high   |
| В | Silicone (STP-D)                      | N/A         | 120mm wide x 40mm high  |

| С | Embroidery (EM-CLOTHING)              | N/A         | 80mm wide x 60mm high |
|---|---------------------------------------|-------------|-----------------------|
| С | Digital Transfer Clothing A6 (DTC-A6) | Full Colour | 80mm wide x 80mm high |
| С | Silicone (STP-A)                      | N/A         | 30mm wide x 30mm high |
| С | Silicone (STP-B)                      | N/A         | 50mm wide x 50mm high |
| С | Silicone (STP-C)                      | N/A         | 80mm wide x 80mm high |

| D | Digital Transfer Clothing A6 (DTC-A6) | Full Colour | 80mm wide x 80mm high |
|---|---------------------------------------|-------------|-----------------------|
| D | Silicone (STP-A)                      | N/A         | 30mm wide x 30mm high |
| D | Silicone (STP-B)                      | N/A         | 50mm wide x 50mm high |
| D | Silicone (STP-C)                      | N/A         | 80mm wide x 80mm high |