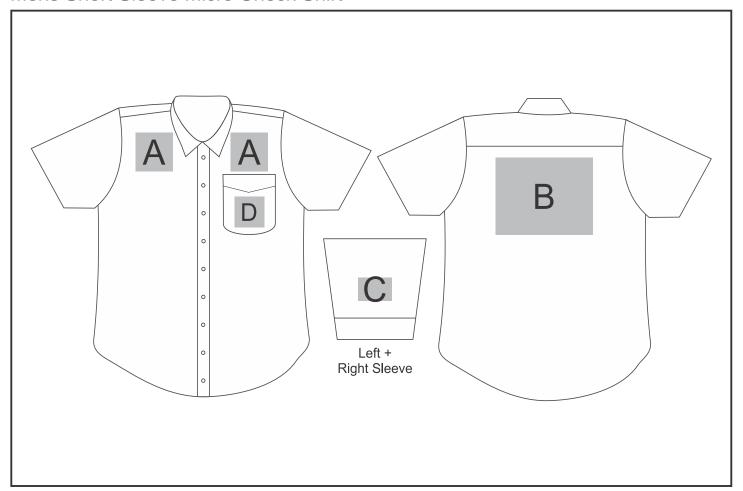

## **BIZ-3631**

Mens Short Sleeve Micro Check Shirt

## **Branding Options:**

| Position | Branding Method (Branding Code)       | No. of Colours | Dimension               |
|----------|---------------------------------------|----------------|-------------------------|
| А        | Embroidery (EM-CLOTHING)              | N/A            | 100mm wide x 100mm high |
| А        | Screen Print (SP)                     | 6 Colours      | 100mm wide x 60mm high  |
| А        | Digital Transfer Clothing A6 (DTC-A6) | Full Colour    | 100mm wide x 100mm high |
| А        | Silicone (STP-A)                      | N/A            | 30mm wide x 30mm high   |
| А        | Silicone (STP-B)                      | N/A            | 50mm wide x 50mm high   |
| А        | Silicone (STP-C)                      | N/A            | 80mm wide x 80mm high   |

| A | Silicone (STP-D)                      | N/A         | 100mm wide x 40mm high  |
|---|---------------------------------------|-------------|-------------------------|
|   |                                       |             |                         |
| В | Embroidery (EM-CLOTHING)              | N/A         | 200mm wide x 200mm high |
| В | Screen Print (SP)                     | 6 Colours   | 260mm wide x 200mm high |
| В | Digital Transfer Clothing A6 (DTC-A6) | Full Colour | 105mm wide x 148mm high |
| В | Digital Transfer Clothing A5 (DTC-A5) | Full Colour | 210mm wide x 148mm high |
| В | Silicone (STP-A)                      | N/A         | 30mm wide x 30mm high   |
| В | Silicone (STP-B)                      | N/A         | 50mm wide x 50mm high   |
| В | Silicone (STP-C)                      | N/A         | 80mm wide x 80mm high   |
| В | Silicone (STP-D)                      | N/A         | 120mm wide x 40mm high  |
|   |                                       |             |                         |
| С | Embroidery (EM-CLOTHING)              | N/A         | 80mm wide x 60mm high   |
| С | Screen Print (SP)                     | 6 Colours   | 90mm wide x 60mm high   |
| С | Digital Transfer Clothing A6 (DTC-A6) | Full Colour | 80mm wide x 80mm high   |
| С | Silicone (STP-A)                      | N/A         | 30mm wide x 30mm high   |
| С | Silicone (STP-B)                      | N/A         | 50mm wide x 50mm high   |
| С | Silicone (STP-C)                      | N/A         | 80mm wide x 80mm high   |
|   |                                       | •           |                         |
| D | Digital Transfer Clothing A6 (DTC-A6) | Full Colour | 80mm wide x 80mm high   |
| D | Silicone (STP-A)                      | N/A         | 30mm wide x 30mm high   |
| D | Silicone (STP-B)                      | N/A         | 50mm wide x 50mm high   |
| D | Silicone (STP-C)                      | N/A         | 80mm wide x 80mm high   |