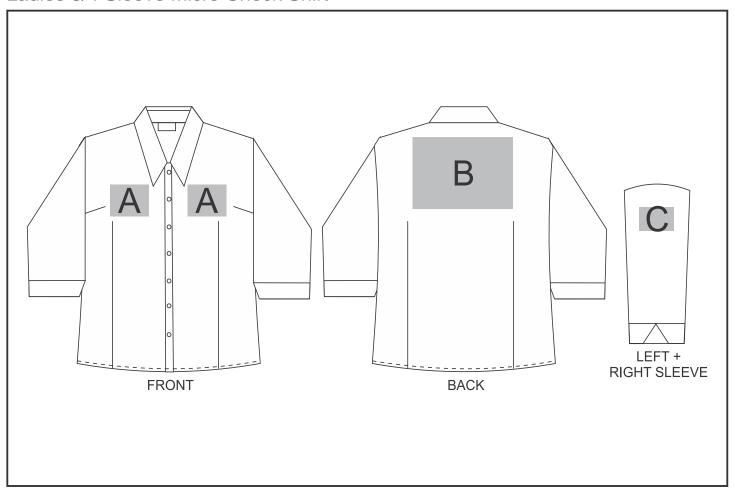

## **BIZ-3632**

Ladies 3/4 Sleeve Micro Check Shirt

## **Branding Options:**

| Position | Branding Method (Branding Code)       | No. of Colours | Dimension             |
|----------|---------------------------------------|----------------|-----------------------|
| А        | Embroidery (EM-CLOTHING)              | N/A            | 90mm wide x 90mm high |
| А        | Digital Transfer Clothing A6 (DTC-A6) | Full Colour    | 90mm wide x 90mm high |
| А        | Silicone (STP-A)                      | N/A            | 30mm wide x 30mm high |
| А        | Silicone (STP-B)                      | N/A            | 50mm wide x 50mm high |
| А        | Silicone (STP-C)                      | N/A            | 80mm wide x 80mm high |

| В | Embroidery (EM-CLOTHING)              | N/A         | 200mm wide x 180mm high |
|---|---------------------------------------|-------------|-------------------------|
| В | Digital Transfer Clothing A6 (DTC-A6) | Full Colour | 105mm wide x 148mm high |
| В | Digital Transfer Clothing A5 (DTC-A5) | Full Colour | 210mm wide x 148mm high |
| В | Silicone (STP-A)                      | N/A         | 30mm wide x 30mm high   |
| В | Silicone (STP-B)                      | N/A         | 50mm wide x 50mm high   |
| В | Silicone (STP-C)                      | N/A         | 80mm wide x 80mm high   |
| В | Silicone (STP-D)                      | N/A         | 120mm wide x 40mm high  |
|   |                                       |             |                         |
| С | Embroidery (EM-CLOTHING)              | N/A         | 80mm wide x 60mm high   |
| С | Digital Transfer Clothing A6 (DTC-A6) | Full Colour | 90mm wide x 60mm high   |
| С | Silicone (STP-A)                      | N/A         | 30mm wide x 30mm high   |
| С | Silicone (STP-B)                      | N/A         | 50mm wide x 50mm high   |
|   |                                       |             |                         |

N/A

80mm wide x 40mm high

С

Silicone (STP-C)