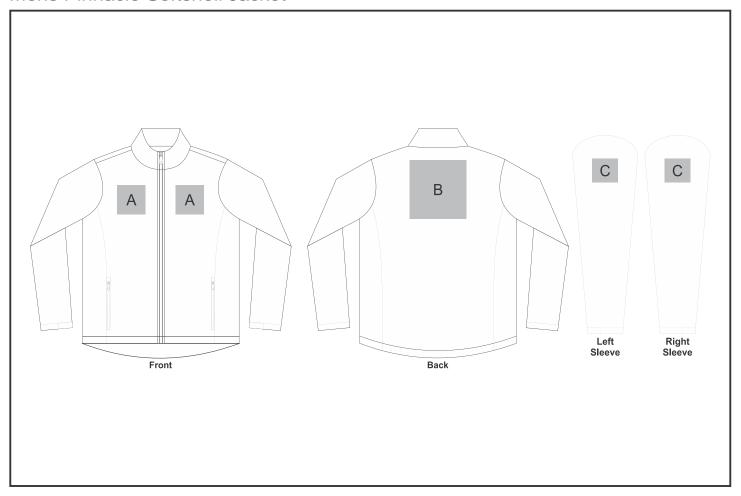

## **Need to know:**

- Includes 1-Position Embroidery OR 1-Position Digital Transfer OR 1-Position Deboss (setup fee applies)
- EMB/DTC inclusive Parameters: Left/Right Chest or Back=100mm x 100mm

## **Branding Options:**

| Position | Branding Method (Branding Code)       | No. of Colours | Dimension               |
|----------|---------------------------------------|----------------|-------------------------|
| А        | Embroidery (EM-CLOTHING)              | N/A            | 100mm wide x 100mm high |
| А        | Debossing Clothing (BOS-C)            | N/A            | 100mm wide x 60mm high  |
| А        | Digital Transfer Clothing A6 (DTC-A6) | Full Colour    | 100mm wide x 100mm high |
| А        | Silicone (STP-A)                      | N/A            | 30mm wide x 30mm high   |
| А        | Silicone (STP-B)                      | N/A            | 50mm wide x 50mm high   |
| А        | Silicone (STP-C)                      | N/A            | 80mm wide x 80mm high   |
| А        | Silicone (STP-D)                      | N/A            | 100mm wide x 40mm high  |

| В | Embroidery (EM-CLOTHING) | N/A | 200mm wide x 200mm high |
|---|--------------------------|-----|-------------------------|
|---|--------------------------|-----|-------------------------|

| В | Debossing Clothing (BOS-C)            | N/A         | 150mm wide x 60mm high  |
|---|---------------------------------------|-------------|-------------------------|
| В | Digital Transfer Clothing A6 (DTC-A6) | Full Colour | 105mm wide x 148mm high |
| В | Digital Transfer Clothing A5 (DTC-A5) | Full Colour | 210mm wide x 148mm high |
| В | Silicone (STP-A)                      | N/A         | 30mm wide x 30mm high   |
| В | Silicone (STP-B)                      | N/A         | 50mm wide x 50mm high   |
| В | Silicone (STP-C)                      | N/A         | 80mm wide x 80mm high   |
|   |                                       |             |                         |
| С | Embroidery (EM-CLOTHING)              | N/A         | 80mm wide x 60mm high   |
| С | Debossing Clothing (BOS-C)            | N/A         | 90mm wide x 60mm high   |
| С | Digital Transfer Clothing A6 (DTC-A6) | Full Colour | 80mm wide x 80mm high   |
| С | Silicone (STP-A)                      | N/A         | 30mm wide x 30mm high   |
| С | Silicone (STP-B)                      | N/A         | 50mm wide x 50mm high   |
| С | Silicone (STP-C)                      | N/A         | 80mm wide x 80mm high   |
|   |                                       |             |                         |