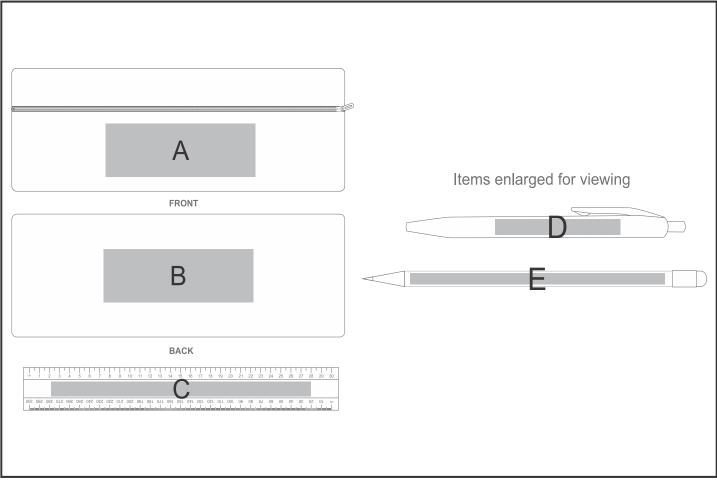

## **Branding Options:**

| Position | Branding Method (Branding Code) | No. of Colours | Dimension              |
|----------|---------------------------------|----------------|------------------------|
| А        | Screen Print (SA)               | 1 Colour       | 200mm wide x 45mm high |
| А        | Digital Direct Transfer (DDT-D) | Full Colour    | 105mm wide x 50mm high |
| A        | Digital Direct Transfer (DDT-A) | Full Colour    | 150mm wide x 50mm high |

| В | Screen Print (SA)               | 1 Colour    | 200mm wide x 45mm high |
|---|---------------------------------|-------------|------------------------|
| В | Digital Direct Transfer (DDT-D) | Full Colour | 105mm wide x 50mm high |
| В | Digital Direct Transfer (DDT-A) | Full Colour | 150mm wide x 50mm high |

| С | Screen Print (SA) | 1 Colour  | 260mm wide x 14mm high |  |  |  |
|---|-------------------|-----------|------------------------|--|--|--|
| С | Pad Printing (PA) | 4 Colours | 60mm wide x 15mm high  |  |  |  |
|   |                   |           |                        |  |  |  |
| D | Pad Printing (PA) | 4 Colours | 60mm wide x 7mm high   |  |  |  |
|   |                   |           |                        |  |  |  |
| E | Pad Printing (PA) | 4 Colours | 55mm wide x 5mm high   |  |  |  |