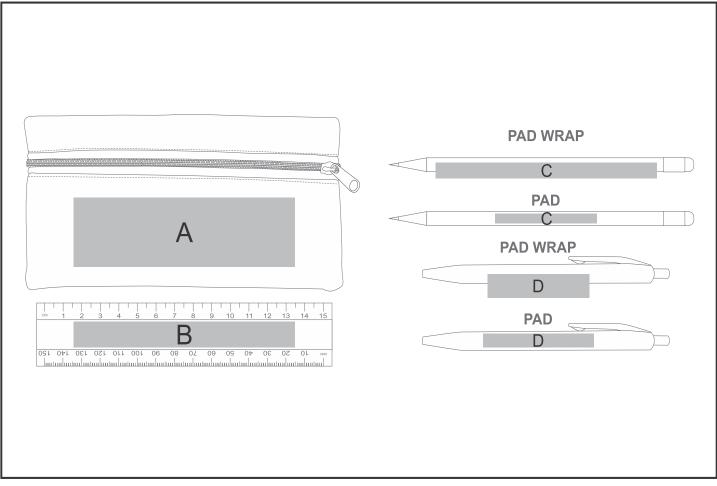

## **Branding Options:**

| Position | Branding Method (Branding Code) | No. of Colours | Dimension              |
|----------|---------------------------------|----------------|------------------------|
| А        | Screen Print (SA)               | 1 Colour       | 120mm wide x 35mm high |
| А        | Digital Direct Transfer (DDT-D) | Full Colour    | 105mm wide x 35mm high |
| A        | Digital Direct Transfer (DDT-A) | Full Colour    | 120mm wide x 35mm high |

| В | Screen Print (SA) | 1 Colour  | 120mm wide x 8mm high |
|---|-------------------|-----------|-----------------------|
| В | Pad Printing (PA) | 4 Colours | 60mm wide x 13mm high |

| С | Pad Printing (PA) | 4 Colours | 55mm wide x 5mm high |
|---|-------------------|-----------|----------------------|
| С | Pad Wrap (PW)     | 1 Colour  | 55mm wide x 8mm high |

| D | Pad Printing (PA) | 4 Colours | 60mm wide x 7mm high  |
|---|-------------------|-----------|-----------------------|
| D | Pad Wrap (PW)     | 1 Colour  | 55mm wide x 12mm high |