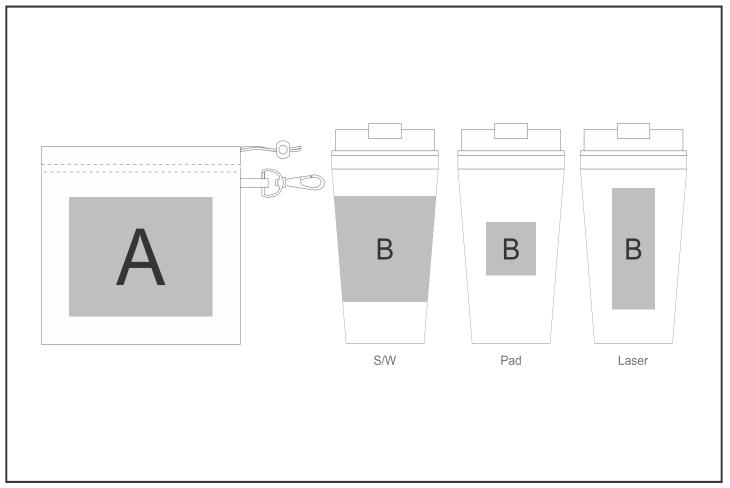

## **Branding Options:**

| Position | Branding Method (Branding Code) | No. of Colours | Dimension              |
|----------|---------------------------------|----------------|------------------------|
| Α        | Screen Print (SB)               | 1 Colour       | 100mm wide x 70mm high |
| Α        | Digital Direct Transfer (DDT-D) | Full Colour    | 105mm wide x 74mm high |
| А        | Digital Direct Transfer (DDT-A) | Full Colour    | 120mm wide x 80mm high |

| В | Laser Engraving (LA) | N/A       | 30mm wide x 80mm high  |
|---|----------------------|-----------|------------------------|
| В | Screen Wrap (SW)     | 1 Colour  | 150mm wide x 70mm high |
| В | Pad Printing (PA)    | 4 Colours | 35mm wide x 35mm high  |