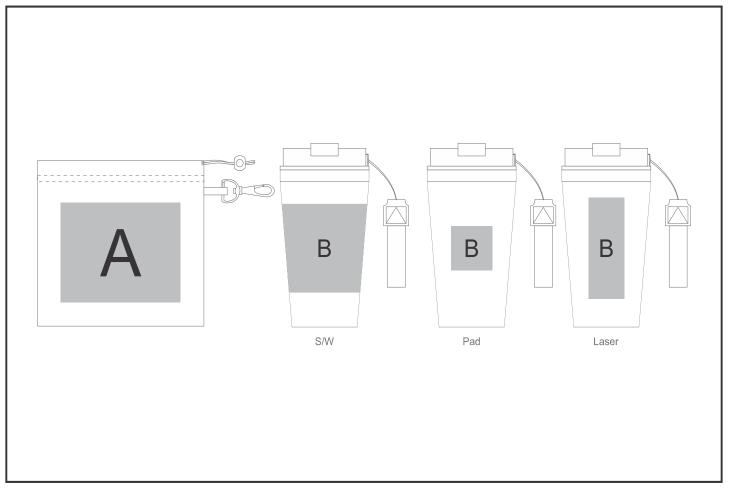

## **Branding Options:**

| Position | Branding Method (Branding Code) | No. of Colours | Dimension              |
|----------|---------------------------------|----------------|------------------------|
| А        | Screen Print (SB)               | 1 Colour       | 100mm wide x 70mm high |
| А        | Digital Direct Transfer (DDT-D) | Full Colour    | 105mm wide x 74mm high |
| А        | Digital Direct Transfer (DDT-A) | Full Colour    | 120mm wide x 80mm high |

| В | Screen Wrap (SW)  | 1 Colour  | 160mm wide x 50mm high |
|---|-------------------|-----------|------------------------|
| В | Pad Printing (PA) | 4 Colours | 35mm wide x 35mm high  |