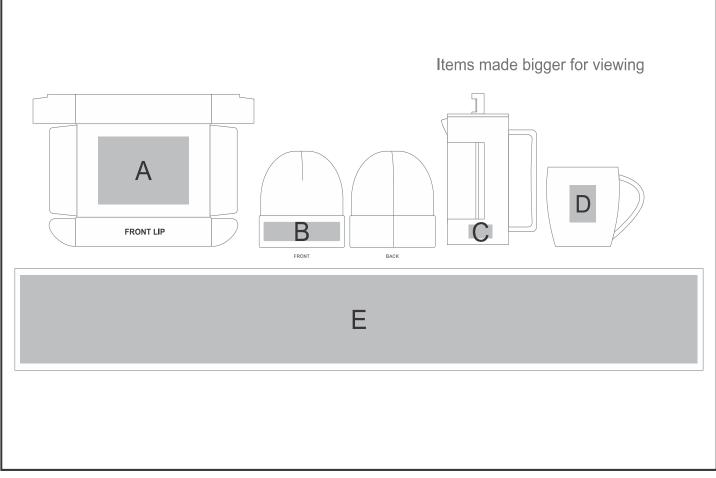

## **Branding Options:**

| Position | Branding Method (Branding Code) | No. of Colours | Dimension               |
|----------|---------------------------------|----------------|-------------------------|
| А        | Screen Print (SA)               | 1 Colour       | 200mm wide x 140mm high |

| B Embroidery (EM-BEANIES) N/A 100mm wide x 40mm high |
|------------------------------------------------------|
|------------------------------------------------------|

| 4 Colours 35mm wide x 15mm high | C Pad Printing (PB) |
|---------------------------------|---------------------|
|---------------------------------|---------------------|

| D | ) | Laser Engraving (LA) | N/A       | 30mm wide x 40mm high |
|---|---|----------------------|-----------|-----------------------|
| D | ) | Pad Printing (PA)    | 4 Colours | 35mm wide x 35mm high |

| Е | Embroidery (EM-OTHER) | N/A | 150mm wide x 150mm high |
|---|-----------------------|-----|-------------------------|
|---|-----------------------|-----|-------------------------|