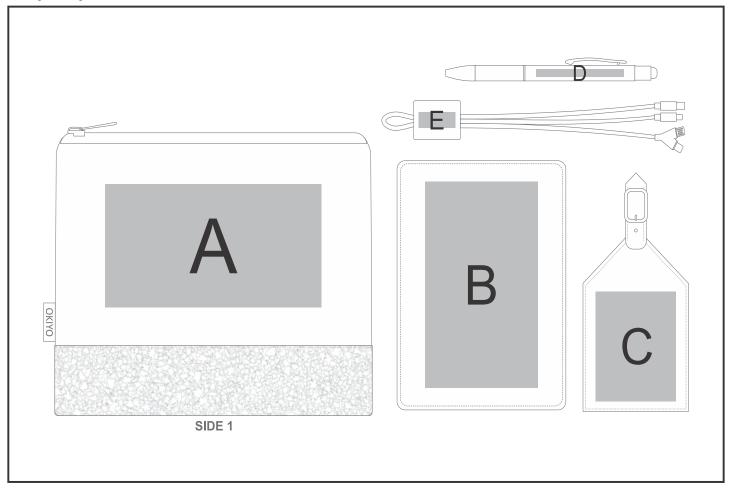

## **GF-OK-1336-B**

Okiyo Ryoko Cork Gift Set

## Need to know:

- Includes 1-Colour, 1-Position Screen Print on Bag, Luggage Tag & Passport Holder AND 1-Position Laser Engraving on Pen & Charging Cable (setup fees apply)
- POS B, C & E Texture of item will affect the Print.
- Laser Engraving will be inconsistent due to cork.
- Laser Colour: POS B, C & E- Black | POS D White

## **Branding Options:**

| Position | Branding Method (Branding Code) | No. of Colours | Dimension              |
|----------|---------------------------------|----------------|------------------------|
| А        | Screen Print (SB)               | 1 Colour       | 140mm wide x 65mm high |
| А        | Digital Direct Transfer (DDT-D) | Full Colour    | 105mm wide x 74mm high |
| А        | Digital Direct Transfer (DDT-A) | Full Colour    | 150mm wide x 80mm high |

| В | Digital Direct Transfer (DDT-A) | Full Colour | 70mm wide x 120mm high |
|---|---------------------------------|-------------|------------------------|
| В | Screen Print (SA)               | 1 Colour    | 50mm wide x 70mm high  |
| В | Laser Engraving (LC)            | N/A         | 70mm wide x 120mm high |

| С | Digital Direct Transfer (DDT-D) | Full Colour | 55mm wide x 70mm high |
|---|---------------------------------|-------------|-----------------------|
| С | Screen Print (SA)               | 1 Colour    | 20mm wide x 40mm high |
| С | Laser Engraving (LC)            | N/A         | 55mm wide x 70mm high |
|   |                                 |             |                       |
| D | Laser Engraving (LB)            | N/A         | 60mm wide x 5mm high  |
|   |                                 |             |                       |
| Е | Laser Engraving (LC)            | N/A         | 25mm wide x 10mm high |
| Е | Pad Printing (PB)               | 4 Colours   | 25mm wide x 5mm high  |