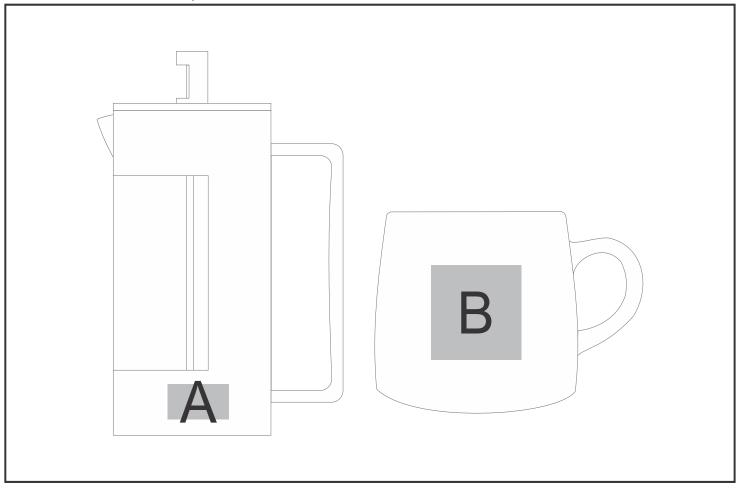

## Need to know:

Includes 1-Colour, 1-Position Pad Print on Plunger AND 1-Position Laser Engraving on Mug(setup fees apply)

- Laser Colour: White

В

- No Artwork with Solid Coverage (block) will be branded for laser

## **Branding Options:**

Pad Printing (PC)

| Position | Branding Method (Branding Code) | No. of Colours | Dimension             |
|----------|---------------------------------|----------------|-----------------------|
| А        | Pad Printing (PB)               | 4 Colours      | 35mm wide x 15mm high |
|          |                                 |                |                       |
| В        | Laser Engraving (LB)            | N/A            | 30mm wide x 40mm high |