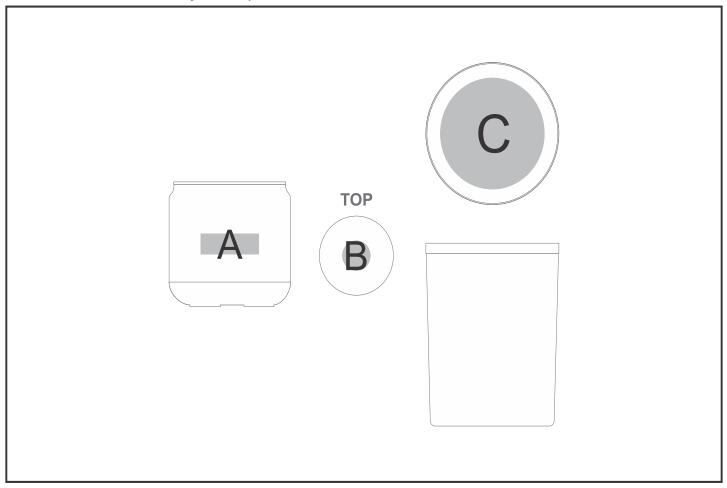

## **Branding Options:**

| Position | Branding Method (Branding Code) | No. of Colours | Dimension             |
|----------|---------------------------------|----------------|-----------------------|
| Α        | Pad Printing (PC)               | 4 Colours      | 30mm wide x 10mm high |
|          |                                 |                |                       |
| В        | Pad Printing (PA)               | 2 Colours      | 15mm wide x 15mm high |
|          |                                 |                |                       |
| С        | Pad Printing (PA)               | 4 Colours      | 40mm wide x 40mm high |
| С        | Laser Engraving (LC)            | N/A            | 55mm wide x 55mm high |
| С        | Screen Print (SA)               | 1 Colour       | 45mm wide x 45mm high |