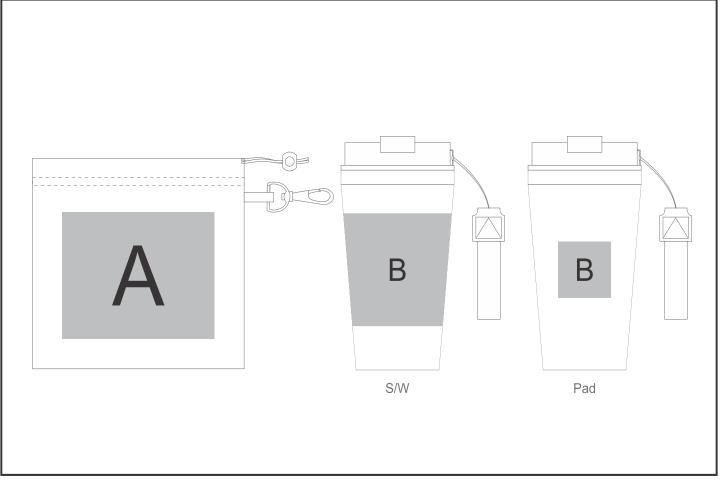

## **Branding Options:**

| Position | Branding Method (Branding Code) | No. of Colours | Dimension              |
|----------|---------------------------------|----------------|------------------------|
| А        | Screen Print (SB)               | 1 Colour       | 100mm wide x 70mm high |
| А        | Digital Direct Transfer (DDT-D) | Full Colour    | 105mm wide x 74mm high |
| А        | Digital Direct Transfer (DDT-A) | Full Colour    | 120mm wide x 80mm high |

| В | Screen Wrap (SW)  | 1 Colour  | 160mm wide x 50mm high |
|---|-------------------|-----------|------------------------|
| В | Pad Printing (PA) | 4 Colours | 35mm wide x 35mm high  |