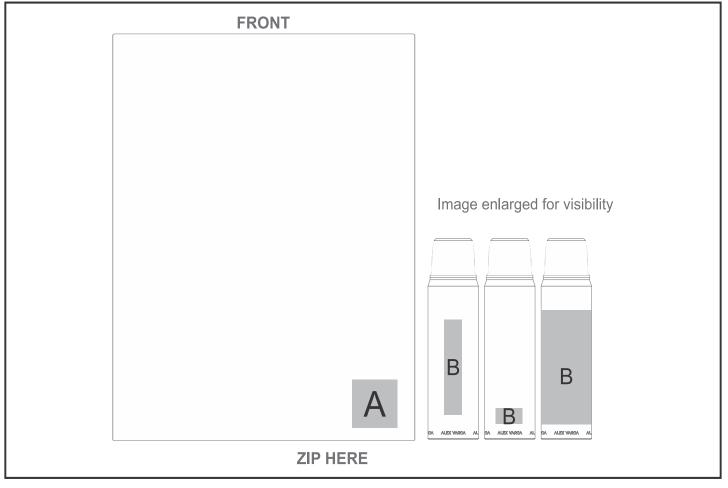

## **Branding Options:**

| Position | Branding Method (Branding Code) | No. of Colours | Dimension               |
|----------|---------------------------------|----------------|-------------------------|
| А        | Embroidery (EM-OTHER)           | N/A            | 230mm wide x 230mm high |
|          |                                 |                |                         |
| В        | Laser Engraving (LB)            | N/A            | 30mm wide x 150mm high  |
| В        | Pad Printing (PC)               | 4 Colours      | 45mm wide x 25mm high   |
| В        | Screen Wrap (SW)                | 1 Colour       | 200mm wide x 180mm high |