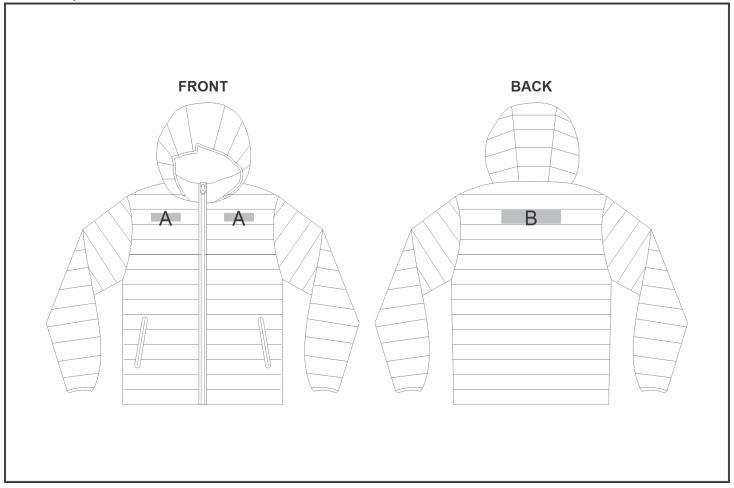

## **JC-SL-107-A**

Mens Kyoto Jacket

## Need to know:

- Includes 1 Position Embroidery (setup fee applies)
- Cannot guarantee a 100% straight branding on any clothing item with check or stripe detail.
- The panels on the garment are inconsistent from Small to XL.
- The logo will be branded in the closest left / right chest and back panel, to the standard left/right chest and back position.
- EMB inclusive Parameters: Left/Right Chest or Back = 100mm x 100mm

## **Branding Options:**

| Position | Branding Method (Branding Code) | No. of Colours | Dimension              |
|----------|---------------------------------|----------------|------------------------|
| A        | Embroidery (EM-CLOTHING)        | N/A            | 100mm wide x 35mm high |
|          |                                 |                |                        |
| В        | Embroidery (EM-CLOTHING)        | N/A            | 200mm wide x 35mm high |