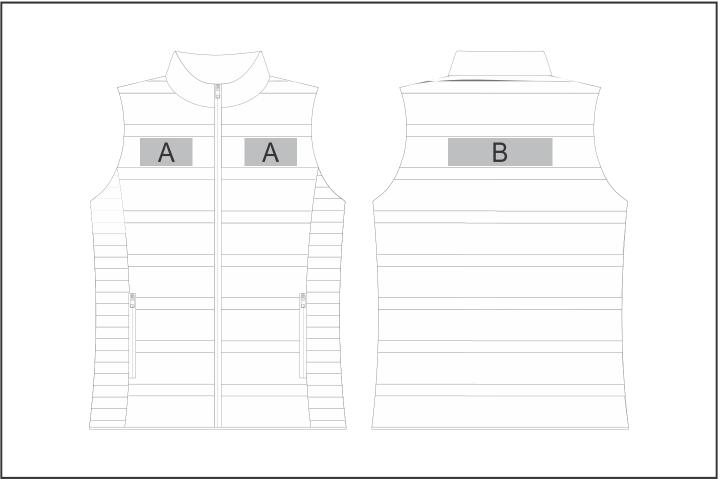

## Need to know:

- Includes 1-Position Embroidery (setup fees apply)
- **EMB Inclusive Parameters:** Left/Right Chest or Back = 100mm x 100mm
- The logo will be branded in the closest left / right chest and back panel, to the standard left/right chest and back position.

## **Branding Options:**

| Position | Branding Method (Branding Code)       | No. of Colours | Dimension              |
|----------|---------------------------------------|----------------|------------------------|
| А        | Embroidery (EMB-A)                    | N/A            | 100mm wide x 50mm high |
| Α        | Digital Transfer Clothing A6 (DTC-A6) | Full Colour    | 100mm wide x 45mm high |

| В | Embroidery (EMB-A)                    | N/A         | 200mm wide x 50mm high |
|---|---------------------------------------|-------------|------------------------|
| В | Digital Transfer Clothing A6 (DTC-A6) | Full Colour | 148mm wide x 45mm high |
| В | Digital Transfer Clothing A5 (DTC-A5) | Full Colour | 200mm wide x 45mm high |