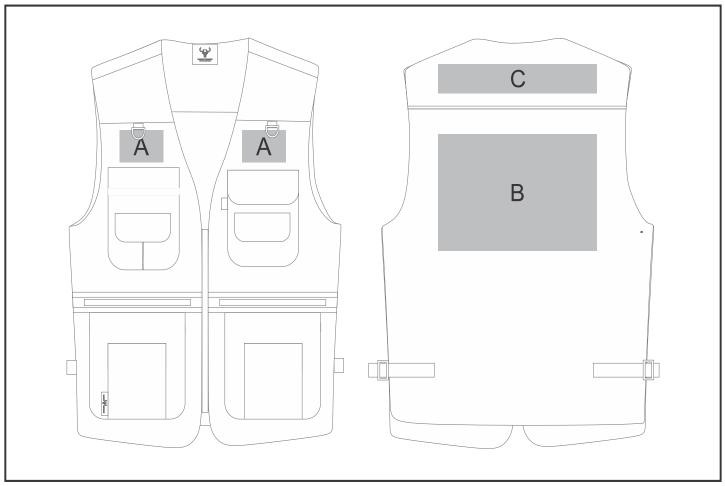

## **Branding Options:**

| Position | Branding Method (Branding Code)       | No. of Colours | Dimension             |
|----------|---------------------------------------|----------------|-----------------------|
| А        | Embroidery (EM-CLOTHING)              | N/A            | 80mm wide x 40mm high |
| А        | Digital Transfer Clothing A6 (DTC-A6) | Full Colour    | 90mm wide x 55mm high |
| А        | Silicone (STP-A)                      | N/A            | 30mm wide x 30mm high |
| А        | Silicone (STP-B)                      | N/A            | 50mm wide x 40mm high |
| А        | Silicone (STP-C)                      | N/A            | 80mm wide x 40mm high |

| В | Embroidery (EM-CLOTHING)              | N/A         | 200mm wide x 150mm high |
|---|---------------------------------------|-------------|-------------------------|
| В | Digital Transfer Clothing A6 (DTC-A6) | Full Colour | 148mm wide x 105mm high |
| В | Digital Transfer Clothing A5 (DTC-A5) | Full Colour | 210mm wide x 148mm high |

| В | Digital Transfer Clothing A4 (DTC-A4) | Full Colour | 290mm wide x 200mm high |
|---|---------------------------------------|-------------|-------------------------|
|   |                                       |             |                         |
| С | Digital Transfer Clothing A6 (DTC-A6) | Full Colour | 148mm wide x 50mm high  |
| С | Digital Transfer Clothing A5 (DTC-A5) | Full Colour | 210mm wide x 50mm high  |
| С | Digital Transfer Clothing A4 (DTC-A4) | Full Colour | 290mm wide x 50mm high  |
| С | Silicone (STP-A)                      | N/A         | 30mm wide x 30mm high   |
| С | Silicone (STP-B)                      | N/A         | 50mm wide x 40mm high   |
| С | Silicone (STP-C)                      | N/A         | 80mm wide x 40mm high   |
| С | Silicone (STP-D)                      | N/A         | 100mm wide x 40mm high  |