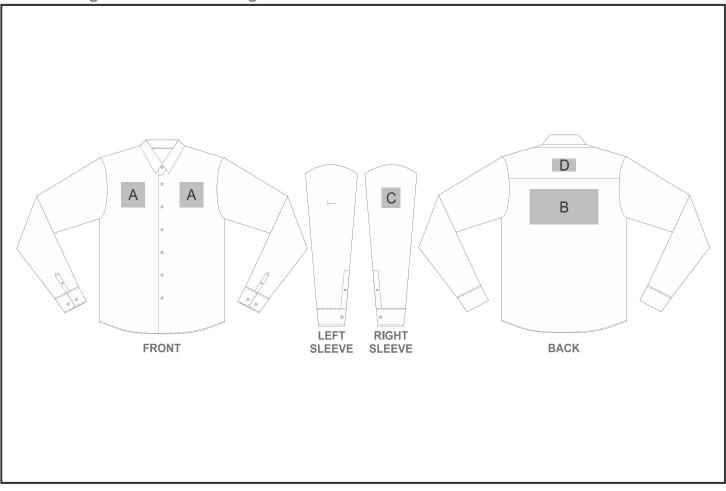

## Need to know:

- Includes 1-Position Embroidery OR 1-Position Digital Transfer (setup fee applies).
- EMB/DTC Inclusive Parameters: Left/Right Chest or Back = 100mm x 100mm

## **Branding Options:**

| Position | Branding Method (Branding Code)       | No. of Colours | Dimension               |
|----------|---------------------------------------|----------------|-------------------------|
| А        | Embroidery (EM-CLOTHING)              | N/A            | 80mm wide x 60mm high   |
| А        | Digital Transfer Clothing A6 (DTC-A6) | Full Colour    | 80mm wide x 80mm high   |
| А        | Silicone (STP-A)                      | N/A            | 30mm wide x 30mm high   |
| A        | Silicone (STP-B)                      | N/A            | 50mm wide x 50mm high   |
| A        | Silicone (STP-C)                      | N/A            | 80mm wide x 50mm high   |
| А        | Silicone (STP-D)                      | N/A            | 100mm wide x 40mm high  |
|          |                                       |                |                         |
| В        | Embroidery (EM-CLOTHING)              | N/A            | 130mm wide x 80mm high  |
| В        | Digital Transfer Clothing A6 (DTC-A6) | Full Colour    | 148mm wide x 105mm high |

| В | Digital Transfer Clothing A5 (DTC-A5) | Full Colour | 210mm wide x 140mm high |  |  |
|---|---------------------------------------|-------------|-------------------------|--|--|
| В | Digital Transfer Clothing A4 (DTC-A4) | Full Colour | 290mm wide x 140mm high |  |  |
|   |                                       |             |                         |  |  |
| С | Embroidery (EM-CLOTHING)              | N/A         | 80mm wide x 60mm high   |  |  |
| С | Digital Transfer Clothing A6 (DTC-A6) | Full Colour | 80mm wide x 80mm high   |  |  |
| С | Silicone (STP-A)                      | N/A         | 30mm wide x 30mm high   |  |  |
| С | Silicone (STP-B)                      | N/A         | 50mm wide x 40mm high   |  |  |
| С | Silicone (STP-C)                      | N/A         | 60mm wide x 40mm high   |  |  |
|   |                                       |             |                         |  |  |
| D | Silicone (STP-A)                      | N/A         | 30mm wide x 30mm high   |  |  |
| D | Silicone (STP-B)                      | N/A         | 50mm wide x 50mm high   |  |  |
| D | Silicone (STP-C)                      | N/A         | 80mm wide x 50mm high   |  |  |
| D | Silicone (STP-D)                      | N/A         | 100mm wide x 40mm high  |  |  |