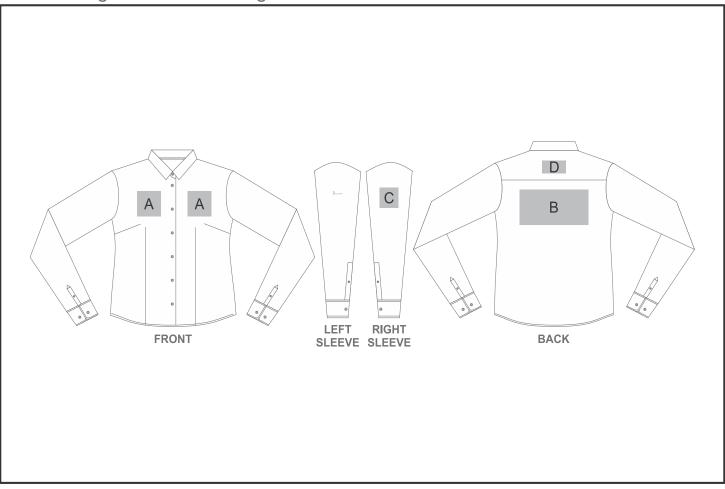

## **Branding Options:**

| Position | Branding Method (Branding Code)       | No. of Colours | Dimension               |
|----------|---------------------------------------|----------------|-------------------------|
| A        | Embroidery (EM-CLOTHING)              | N/A            | 80mm wide x 60mm high   |
| А        | Digital Transfer Clothing A6 (DTC-A6) | Full Colour    | 80mm wide x 80mm high   |
| А        | Silicone (STP-A)                      | N/A            | 30mm wide x 30mm high   |
| A        | Silicone (STP-B)                      | N/A            | 50mm wide x 50mm high   |
| A        | Silicone (STP-C)                      | N/A            | 80mm wide x 60mm high   |
| А        | Silicone (STP-D)                      | N/A            | 100mm wide x 40mm high  |
|          |                                       |                |                         |
| В        | Embroidery (EM-CLOTHING)              | N/A            | 130mm wide x 80mm high  |
| В        | Digital Transfer Clothing A6 (DTC-A6) | Full Colour    | 148mm wide x 105mm high |

| В | Digital Transfer Clothing A5 (DTC-A5) | Full Colour | 210mm wide x 140mm high |
|---|---------------------------------------|-------------|-------------------------|
| В | Digital Transfer Clothing A4 (DTC-A4) | Full Colour | 290mm wide x 140mm high |
| В | Silicone (STP-C)                      | N/A         | 80mm wide x 60mm high   |

| С | Embroidery (EM-CLOTHING)              | N/A         | 80mm wide x 60mm high  |
|---|---------------------------------------|-------------|------------------------|
| С | Digital Transfer Clothing A6 (DTC-A6) | Full Colour | 80mm wide x 80mm high  |
| С | Silicone (STP-A)                      | N/A         | 30mm wide x 30mm high  |
| С | Silicone (STP-B)                      | N/A         | 50mm wide x 40mm high  |
| С | Silicone (STP-C)                      | N/A         | 60mm wide x 40mm high  |
|   |                                       | •           |                        |
| D | Silicone (STP-A)                      | N/A         | 30mm wide x 30mm high  |
| D | Silicone (STP-B)                      | N/A         | 50mm wide x 50mm high  |
| D | Silicone (STP-D)                      | N/A         | 100mm wide x 40mm high |