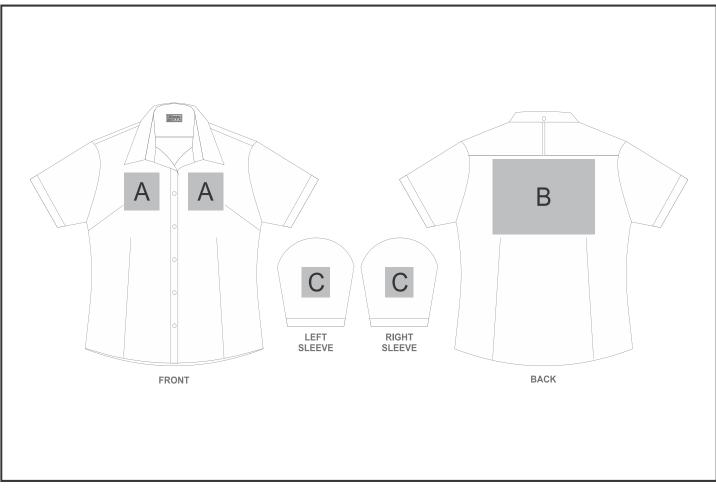

## CW-UB-193-A

Ladies Short Sleeve Sheffield Stretch Shirt

## Need to know:

- Includes 1-Position Digital Transfer (setup fees apply)
- DTC Inclusive Parameters: Left/Right Chest or Back = 100mm x 100mm

## **Branding Options:**

| Position | Branding Method (Branding Code)       | No. of Colours | Dimension               |
|----------|---------------------------------------|----------------|-------------------------|
| A        | Embroidery (EM-CLOTHING)              | N/A            | 80mm wide x 100mm high  |
| А        | Digital Transfer Clothing A6 (DTC-A6) | Full Colour    | 80mm wide x 80mm high   |
| А        | Silicone (STP-A)                      | N/A            | 30mm wide x 30mm high   |
| А        | Silicone (STP-B)                      | N/A            | 50mm wide x 50mm high   |
| А        | Silicone (STP-C)                      | N/A            | 80mm wide x 60mm high   |
| А        | Silicone (STP-D)                      | N/A            | 100mm wide x 40mm high  |
|          |                                       |                |                         |
| В        | Embroidery (EM-CLOTHING)              | N/A            | 200mm wide x 200mm high |
| В        | Digital Transfer Clothing A6 (DTC-A6) | Full Colour    | 148mm wide x 105mm high |

| В | Digital Transfer Clothing A5 (DTC-A5) | Full Colour | 210mm wide x 140mm high |
|---|---------------------------------------|-------------|-------------------------|
| В | Digital Transfer Clothing A4 (DTC-A4) | Full Colour | 290mm wide x 140mm high |
| В | Silicone (STP-A)                      | N/A         | 30mm wide x 30mm high   |
| В | Silicone (STP-B)                      | N/A         | 50mm wide x 50mm high   |
| В | Silicone (STP-C)                      | N/A         | 80mm wide x 60mm high   |
| В | Silicone (STP-D)                      | N/A         | 100mm wide x 40mm high  |

| С | Embroidery (EM-CLOTHING)              | N/A         | 80mm wide x 60mm high |
|---|---------------------------------------|-------------|-----------------------|
| С | Digital Transfer Clothing A6 (DTC-A6) | Full Colour | 80mm wide x 80mm high |
| С | Silicone (STP-A)                      | N/A         | 30mm wide x 30mm high |
| С | Silicone (STP-B)                      | N/A         | 50mm wide x 40mm high |
| С | Silicone (STP-C)                      | N/A         | 60mm wide x 40mm high |