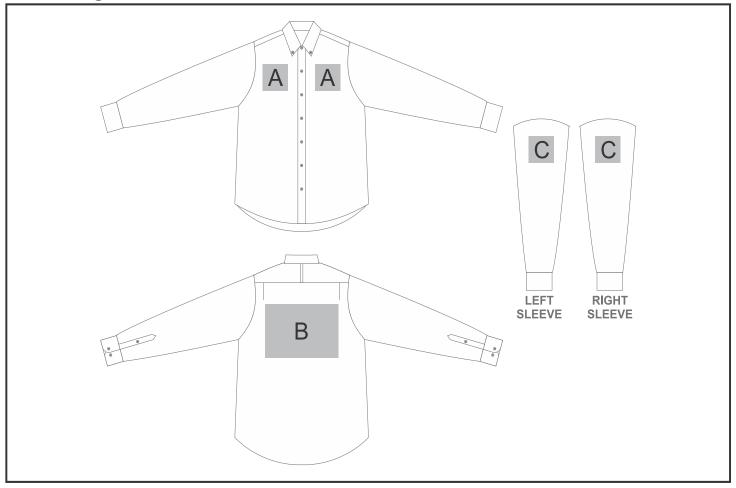

## Need to know:

- Includes 1-Position Digital Transfer OR 1-Position Embroidery (setup fees apply)
- **EMB/DTC Inclusive Parameters:** Left/Right Chest or Back = 100mm x 100mm

## **Branding Options:**

| Position | Branding Method (Branding Code)       | No. of Colours | Dimension              |
|----------|---------------------------------------|----------------|------------------------|
| А        | Embroidery (EM-CLOTHING)              | N/A            | 80mm wide x 100mm high |
| А        | Screen Print (SB)                     | 2 Colours      | 70mm wide x 60mm high  |
| А        | Digital Transfer Clothing A6 (DTC-A6) | Full Colour    | 80mm wide x 80mm high  |
| А        | Silicone (STP-A)                      | N/A            | 30mm wide x 30mm high  |
| А        | Silicone (STP-B)                      | N/A            | 50mm wide x 50mm high  |
| А        | Silicone (STP-C)                      | N/A            | 80mm wide x 60mm high  |
| А        | Silicone (STP-D)                      | N/A            | 100mm wide x 40mm high |

| В | Embroidery (EM-CLOTHING) | N/A | 200mm wide x 200mm high |
|---|--------------------------|-----|-------------------------|
|---|--------------------------|-----|-------------------------|

| В | Screen Print (SB)                     | 2 Colours   | 180mm wide x 180mm high |
|---|---------------------------------------|-------------|-------------------------|
| В | Digital Transfer Clothing A6 (DTC-A6) | Full Colour | 148mm wide x 105mm high |
| В | Digital Transfer Clothing A5 (DTC-A5) | Full Colour | 210mm wide x 140mm high |
| В | Digital Transfer Clothing A4 (DTC-A4) | Full Colour | 290mm wide x 140mm high |
| В | Silicone (STP-A)                      | N/A         | 30mm wide x 30mm high   |
| В | Silicone (STP-B)                      | N/A         | 50mm wide x 50mm high   |
| В | Silicone (STP-C)                      | N/A         | 80mm wide x 60mm high   |
| В | Silicone (STP-D)                      | N/A         | 100mm wide x 40mm high  |
|   | T                                     |             |                         |
| С | Embroidery (EM-CLOTHING)              | N/A         | 80mm wide x 60mm high   |
| С | Screen Print (SB)                     | 2 Colours   | 60mm wide x 60mm high   |
| С | Digital Transfer Clothing A6 (DTC-A6) | Full Colour | 80mm wide x 80mm high   |
| С | Silicone (STP-A)                      | N/A         | 30mm wide x 30mm high   |
| С | Silicone (STP-B)                      | N/A         | 50mm wide x 40mm high   |
| С | Silicone (STP-C)                      | N/A         | 60mm wide x 40mm high   |