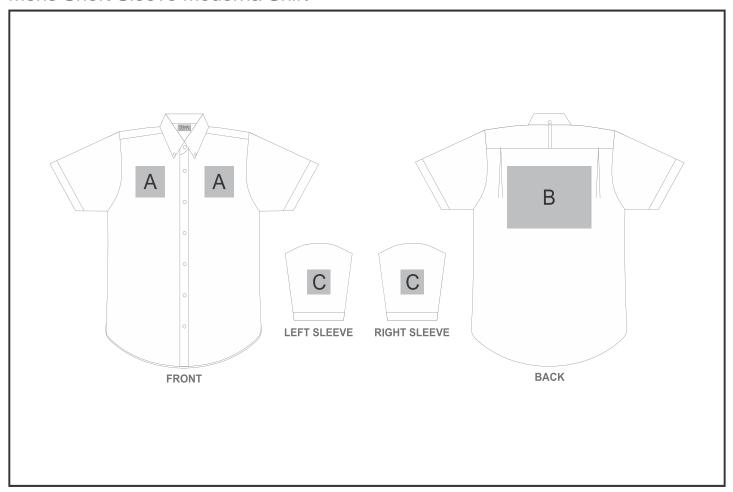

## **CW-UB-195-A**

Mens Short Sleeve Moderna Shirt

## Need to know:

Includes 1-Position Digital Transfer OR 1-Position Embroidery (setup fees apply

- DTC/EMB Inclusive Parameters: Left/Right Chest or Back = 100mm x 100mm

## **Branding Options:**

| Position | Branding Method (Branding Code)       | No. of Colours | Dimension              |
|----------|---------------------------------------|----------------|------------------------|
| А        | Embroidery (EM-CLOTHING)              | N/A            | 80mm wide x 100mm high |
| А        | Screen Print (SB)                     | 2 Colours      | 70mm wide x 60mm high  |
| А        | Digital Transfer Clothing A6 (DTC-A6) | Full Colour    | 80mm wide x 80mm high  |
| А        | Silicone (STP-A)                      | N/A            | 30mm wide x 30mm high  |
| А        | Silicone (STP-B)                      | N/A            | 50mm wide x 50mm high  |
| А        | Silicone (STP-C)                      | N/A            | 80mm wide x 60mm high  |
| А        | Silicone (STP-D)                      | N/A            | 100mm wide x 40mm high |

| В | Embroidery (EM-CLOTHING) | N/A | 200mm wide x 200mm high |
|---|--------------------------|-----|-------------------------|
|---|--------------------------|-----|-------------------------|

| В | Screen Print (SB)                     | 2 Colours   | 180mm wide x 150mm high |
|---|---------------------------------------|-------------|-------------------------|
| В | Digital Transfer Clothing A6 (DTC-A6) | Full Colour | 148mm wide x 105mm high |
| В | Digital Transfer Clothing A5 (DTC-A5) | Full Colour | 210mm wide x 140mm high |
| В | Digital Transfer Clothing A4 (DTC-A4) | Full Colour | 290mm wide x 140mm high |
| В | Silicone (STP-A)                      | N/A         | 30mm wide x 30mm high   |
| В | Silicone (STP-B)                      | N/A         | 50mm wide x 50mm high   |
| В | Silicone (STP-C)                      | N/A         | 80mm wide x 60mm high   |
| В | Silicone (STP-D)                      | N/A         | 100mm wide x 40mm high  |
|   |                                       |             |                         |
| С | Embroidery (EM-CLOTHING)              | N/A         | 80mm wide x 80mm high   |
| С | Screen Print (SB)                     | 2 Colours   | 60mm wide x 40mm high   |
| С | Digital Transfer Clothing A6 (DTC-A6) | Full Colour | 80mm wide x 80mm high   |
| С | Silicone (STP-A)                      | N/A         | 30mm wide x 30mm high   |
| С | Silicone (STP-B)                      | N/A         | 50mm wide x 40mm high   |
| С | Silicone (STP-C)                      | N/A         | 60mm wide x 40mm high   |