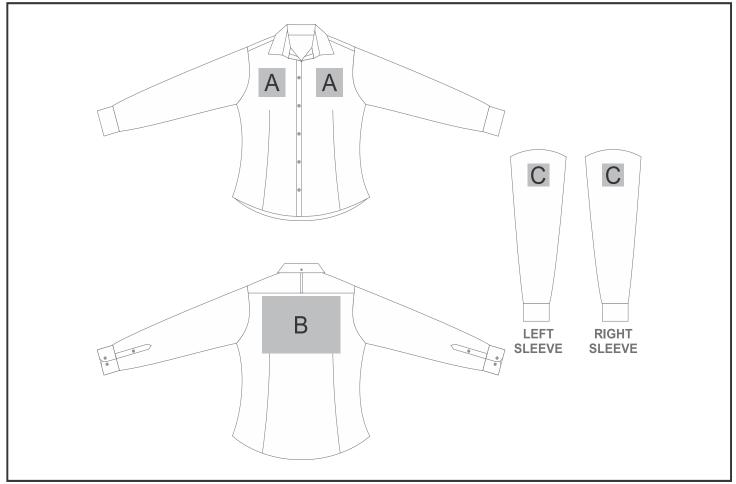

## **Branding Options:**

| Position | Branding Method (Branding Code)       | No. of Colours | Dimension              |
|----------|---------------------------------------|----------------|------------------------|
| А        | Embroidery (EM-CLOTHING)              | N/A            | 80mm wide x 100mm high |
| А        | Screen Print (SB)                     | 2 Colours      | 70mm wide x 60mm high  |
| А        | Digital Transfer Clothing A6 (DTC-A6) | Full Colour    | 80mm wide x 80mm high  |
| А        | Silicone (STP-A)                      | N/A            | 30mm wide x 30mm high  |
| А        | Silicone (STP-B)                      | N/A            | 50mm wide x 50mm high  |
| А        | Silicone (STP-C)                      | N/A            | 80mm wide x 60mm high  |
| А        | Silicone (STP-D)                      | N/A            | 100mm wide x 40mm high |

| В | Screen Print (SB)                     | 2 Colours   | 180mm wide x 180mm high |
|---|---------------------------------------|-------------|-------------------------|
| В | Digital Transfer Clothing A6 (DTC-A6) | Full Colour | 148mm wide x 105mm high |
| В | Silicone (STP-A)                      | N/A         | 30mm wide x 30mm high   |
| В | Silicone (STP-B)                      | N/A         | 50mm wide x 50mm high   |
| В | Silicone (STP-C)                      | N/A         | 80mm wide x 60mm high   |
| В | Silicone (STP-D)                      | N/A         | 100mm wide x 40mm high  |
|   | •                                     | •           |                         |

| С | Embroidery (EM-CLOTHING)              | N/A         | 80mm wide x 60mm high |
|---|---------------------------------------|-------------|-----------------------|
| С | Screen Print (SB)                     | 2 Colours   | 60mm wide x 60mm high |
| С | Digital Transfer Clothing A6 (DTC-A6) | Full Colour | 80mm wide x 80mm high |
| С | Silicone (STP-A)                      | N/A         | 30mm wide x 30mm high |
| С | Silicone (STP-B)                      | N/A         | 50mm wide x 40mm high |
| С | Silicone (STP-C)                      | N/A         | 60mm wide x 40mm high |