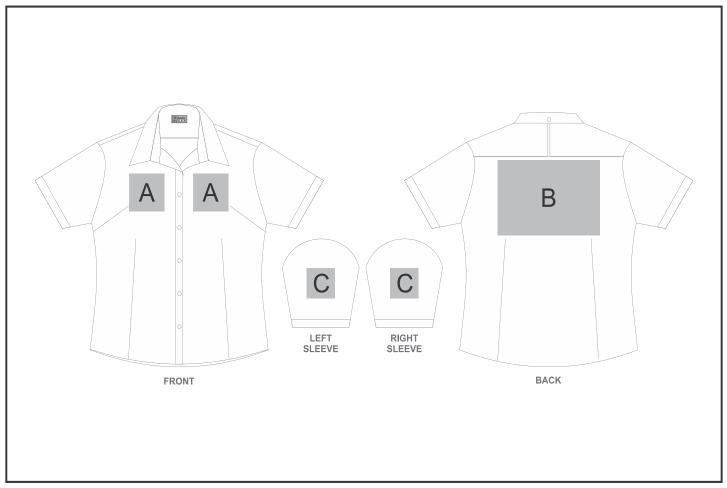

## Need to know:

Includes 1-Position Digital Transfer OR 1-Position Embroidery (setup fees apply

- DTC/EMB Inclusive Parameters: Left/Right Chest or Back = 100mm x 100mm

## **Branding Options:**

| Position | Branding Method (Branding Code)       | No. of Colours | Dimension              |
|----------|---------------------------------------|----------------|------------------------|
| А        | Embroidery (EM-CLOTHING)              | N/A            | 80mm wide x 100mm high |
| А        | Screen Print (SB)                     | 2 Colours      | 70mm wide x 60mm high  |
| А        | Digital Transfer Clothing A6 (DTC-A6) | Full Colour    | 80mm wide x 80mm high  |
| А        | Silicone (STP-A)                      | N/A            | 30mm wide x 30mm high  |
| А        | Silicone (STP-B)                      | N/A            | 50mm wide x 50mm high  |
| А        | Silicone (STP-C)                      | N/A            | 80mm wide x 60mm high  |
| А        | Silicone (STP-D)                      | N/A            | 100mm wide x 60mm high |

| В | Embroidery (EM-CLOTHING) | N/A | 200mm wide x 200mm high |
|---|--------------------------|-----|-------------------------|
|---|--------------------------|-----|-------------------------|

| В | Screen Print (SB)                     | 2 Colours   | 180mm wide x 150mm high |
|---|---------------------------------------|-------------|-------------------------|
| В | Digital Transfer Clothing A6 (DTC-A6) | Full Colour | 148mm wide x 105mm high |
| В | Digital Transfer Clothing A5 (DTC-A5) | Full Colour | 210mm wide x 148mm high |
| В | Digital Transfer Clothing A5 (DTC-A5) | Full Colour | 210mm wide x 140mm high |
| В | Digital Transfer Clothing A4 (DTC-A4) | Full Colour | 290mm wide x 140mm high |
| В | Silicone (STP-A)                      | N/A         | 30mm wide x 30mm high   |
| В | Silicone (STP-B)                      | N/A         | 50mm wide x 50mm high   |
| В | Silicone (STP-C)                      | N/A         | 80mm wide x 60mm high   |
| В | Silicone (STP-D)                      | N/A         | 100mm wide x 60mm high  |
|   |                                       |             |                         |
| С | Embroidery (EM-CLOTHING)              | N/A         | 80mm wide x 60mm high   |
| С | Screen Print (SB)                     | 2 Colours   | 60mm wide x 40mm high   |
| С | Digital Transfer Clothing A6 (DTC-A6) | Full Colour | 80mm wide x 80mm high   |
| С | Silicone (STP-A)                      | N/A         | 30mm wide x 30mm high   |
| С | Silicone (STP-B)                      | N/A         | 50mm wide x 40mm high   |
| С | Silicone (STP-C)                      | N/A         | 60mm wide x 40mm high   |