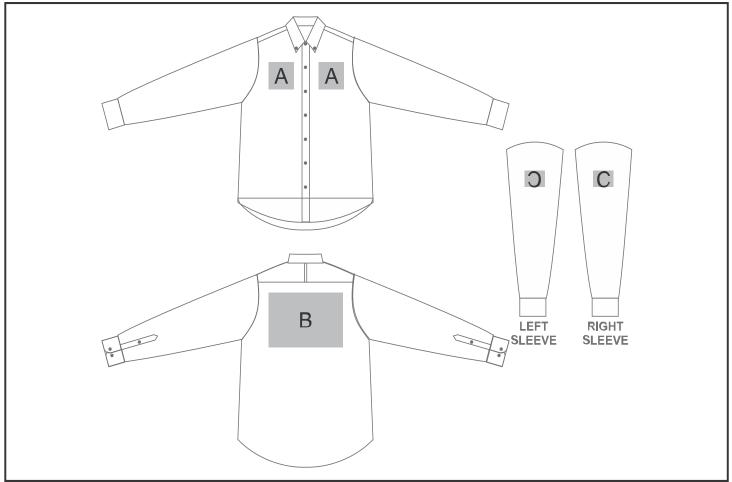

## **CW-UB-198-A**

Mens Long Sleeve Ashford Shirt

## **Branding Options:**

| Position | Branding Method (Branding Code)       | No. of Colours | Dimension               |
|----------|---------------------------------------|----------------|-------------------------|
| А        | Embroidery (EM-CLOTHING)              | N/A            | 100mm wide x 100mm high |
| A        | Screen Print (SA)                     | 3 Colours      | 100mm wide x 100mm high |
| A        | Digital Transfer Clothing A6 (DTC-A6) | Full Colour    | 100mm wide x 100mm high |

| В | Embroidery (EM-CLOTHING)              | N/A         | 200mm wide x 200mm high |
|---|---------------------------------------|-------------|-------------------------|
| В | Screen Print (SA)                     | 3 Colours   | 260mm wide x 200mm high |
| В | Digital Transfer Clothing A6 (DTC-A6) | Full Colour | 148mm wide x 105mm high |

| В | Digital Transfer Clothing A5 (DTC-A5) | Full Colour | 210mm wide x 148mm high |
|---|---------------------------------------|-------------|-------------------------|
| В | Digital Transfer Clothing A4 (DTC-A4) | Full Colour | 290mm wide x 200mm high |
|   |                                       |             |                         |
| С | Embroidery (EM-CLOTHING)              | N/A         | 80mm wide x 60mm high   |
|   |                                       |             |                         |
| С | Screen Print (SA)                     | 3 Colours   | 60mm wide x 60mm high   |