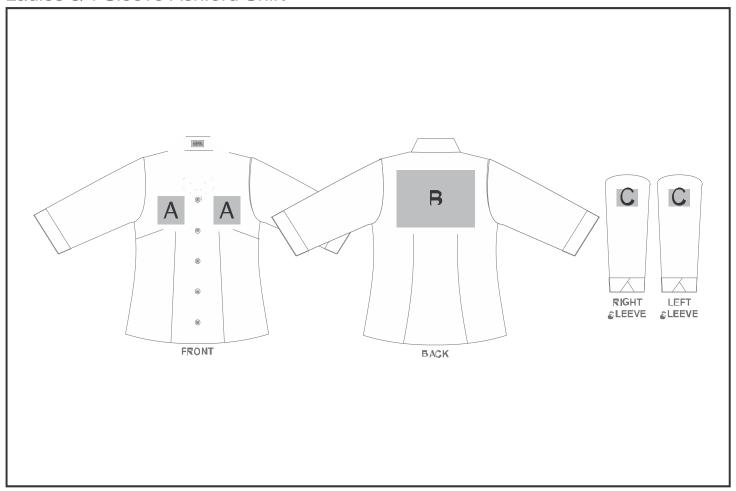

## **CW-UB-200-A**

Ladies 3/4 Sleeve Ashford Shirt

## Need to know:

Includes 1-Position Embroidery or 1-Position Digital Transfer (setup fees apply)

- DTC Inclusive Parameters: Left/Right Chest or Back = 100mm x 100mm
- Cannot guarantee a 100% straight branding on any clothing item with check or stripe detail

## **Branding Options:**

| Position | Branding Method (Branding Code)       | No. of Colours | Dimension               |
|----------|---------------------------------------|----------------|-------------------------|
| А        | Embroidery (EM-CLOTHING)              | N/A            | 100mm wide x 100mm high |
| А        | Screen Print (SA)                     | 3 Colours      | 100mm wide x 100mm high |
| А        | Digital Transfer Clothing A6 (DTC-A6) | Full Colour    | 100mm wide x 100mm high |

| В | Embroidery (EM-CLOTHING)              | N/A         | 200mm wide x 200mm high |
|---|---------------------------------------|-------------|-------------------------|
| В | Screen Print (SA)                     | 3 Colours   | 260mm wide x 200mm high |
| В | Digital Transfer Clothing A6 (DTC-A6) | Full Colour | 148mm wide x 105mm high |
| В | Digital Transfer Clothing A5 (DTC-A5) | Full Colour | 210mm wide x 148mm high |
| В | Digital Transfer Clothing A4 (DTC-A4) | Full Colour | 290mm wide x 200mm high |

| С | Embroidery (EM-CLOTHING)              | N/A         | 80mm wide x 60mm high |
|---|---------------------------------------|-------------|-----------------------|
| С | Screen Print (SA)                     | 3 Colours   | 60mm wide x 60mm high |
| С | Digital Transfer Clothing A6 (DTC-A6) | Full Colour | 80mm wide x 80mm high |