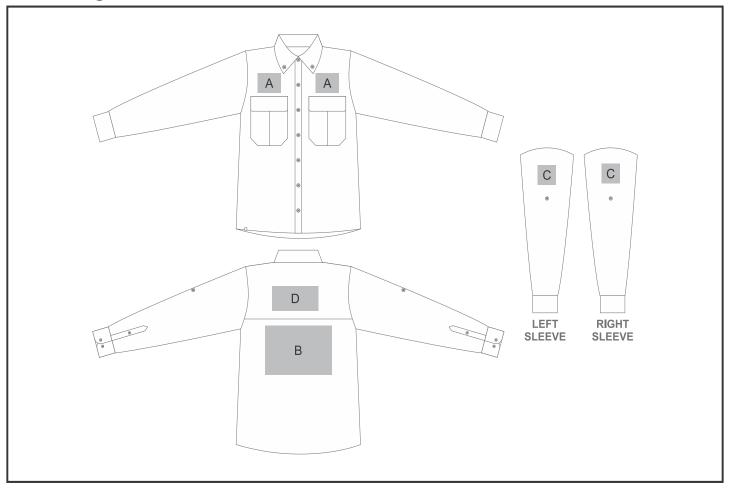

## **Branding Options:**

| Position | Branding Method (Branding Code)       | No. of Colours | Dimension              |
|----------|---------------------------------------|----------------|------------------------|
| А        | Embroidery (EM-CLOTHING)              | N/A            | 100mm wide x 80mm high |
| А        | Screen Print (SB)                     | 1 Colour       | 70mm wide x 40mm high  |
| А        | Digital Transfer Clothing A6 (DTC-A6) | Full Colour    | 80mm wide x 55mm high  |

| В | Screen Print (SB)                     | 1 Colour    | 180mm wide x 160mm high |
|---|---------------------------------------|-------------|-------------------------|
| В | Digital Transfer Clothing A6 (DTC-A6) | Full Colour | 148mm wide x 105mm high |
| В | Digital Transfer Clothing A5 (DTC-A5) | Full Colour | 210mm wide x 148mm high |
| В | Digital Transfer Clothing A4 (DTC-A4) | Full Colour | 290mm wide x 200mm high |

| С | Embroidery (EM-CLOTHING)              | N/A         | 80mm wide x 60mm high   |
|---|---------------------------------------|-------------|-------------------------|
| С | Screen Print (SB)                     | 1 Colour    | 60mm wide x 60mm high   |
| С | Digital Transfer Clothing A6 (DTC-A6) | Full Colour | 80mm wide x 80mm high   |
|   |                                       |             |                         |
| D | Embroidery (EM-CLOTHING)              | N/A         | 200mm wide x 100mm high |