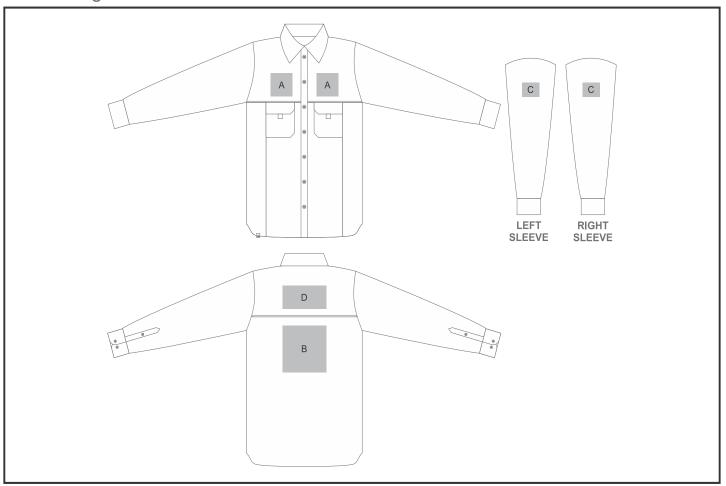

## **CW-UT-203-A**

Mens Long Sleeve Mawenzi Shirt

## Need to know:

Includes 1-Position Digital Transfer OR 1-Position Embroidery (setup fees apply)

- **DTC/EMB Inclusive Parameters:** Left/Right Chest or Back = 100mm x 100mm.

## **Branding Options:**

| Position | Branding Method (Branding Code)       | No. of Colours | Dimension              |
|----------|---------------------------------------|----------------|------------------------|
| А        | Embroidery (EM-CLOTHING)              | N/A            | 100mm wide x 40mm high |
| А        | Screen Print (SB)                     | 1 Colour       | 70mm wide x 40mm high  |
| А        | Digital Transfer Clothing A6 (DTC-A6) | Full Colour    | 80mm wide x 30mm high  |

| В | Screen Print (SB)                     | 1 Colour    | 180mm wide x 160mm high |
|---|---------------------------------------|-------------|-------------------------|
| В | Digital Transfer Clothing A6 (DTC-A6) | Full Colour | 148mm wide x 105mm high |
| В | Digital Transfer Clothing A5 (DTC-A5) | Full Colour | 210mm wide x 148mm high |
| В | Digital Transfer Clothing A4 (DTC-A4) | Full Colour | 250mm wide x 200mm high |

| С | Embroidery (EM-CLOTHING)              | N/A         | 80mm wide x 60mm high   |
|---|---------------------------------------|-------------|-------------------------|
| С | Screen Print (SB)                     | 1 Colour    | 60mm wide x 60mm high   |
| С | Digital Transfer Clothing A6 (DTC-A6) | Full Colour | 60mm wide x 60mm high   |
|   |                                       |             |                         |
| D | Embroidery (EM-CLOTHING)              | N/A         | 200mm wide x 100mm high |