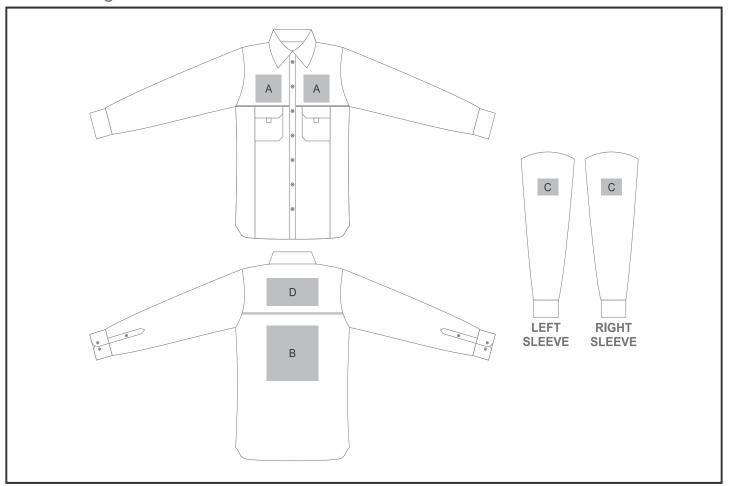

## **CW-UT-204-A**

Ladies Long Sleeve Mawenzi Shirt

## **Need to know:**

Includes 1-Position Digital Transfer OR 1-Position Embroidery (setup fees apply)

- **DTC/EMB Inclusive Parameters:** Left/Right Chest or Back = 100mm x 100mm.

## **Branding Options:**

| Position | Branding Method (Branding Code)       | No. of Colours | Dimension              |
|----------|---------------------------------------|----------------|------------------------|
| А        | Embroidery (EM-CLOTHING)              | N/A            | 100mm wide x 40mm high |
| А        | Screen Print (SB)                     | 1 Colour       | 70mm wide x 40mm high  |
| А        | Digital Transfer Clothing A6 (DTC-A6) | Full Colour    | 80mm wide x 30mm high  |

| В | Screen Print (SB)                     | 1 Colour    | 180mm wide x 160mm high |
|---|---------------------------------------|-------------|-------------------------|
| В | Digital Transfer Clothing A6 (DTC-A6) | Full Colour | 148mm wide x 105mm high |
| В | Digital Transfer Clothing A5 (DTC-A5) | Full Colour | 210mm wide x 148mm high |
| В | Digital Transfer Clothing A4 (DTC-A4) | Full Colour | 250mm wide x 200mm high |

| С | Embroidery (EM-CLOTHING)              | N/A         | 80mm wide x 60mm high   |
|---|---------------------------------------|-------------|-------------------------|
| С | Screen Print (SB)                     | 1 Colour    | 60mm wide x 60mm high   |
| С | Digital Transfer Clothing A6 (DTC-A6) | Full Colour | 80mm wide x 80mm high   |
|   |                                       |             |                         |
| D | Embroidery (EM-CLOTHING)              | N/A         | 200mm wide x 100mm high |