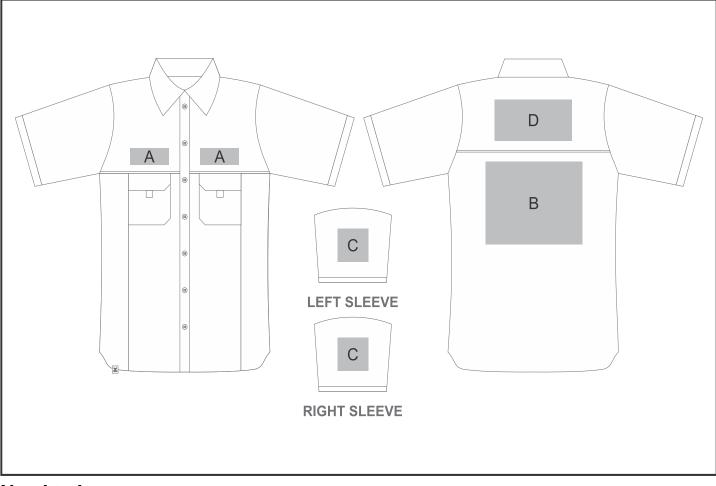

## **Branding Options:**

| Position | Branding Method (Branding Code)       | No. of Colours | Dimension              |
|----------|---------------------------------------|----------------|------------------------|
| А        | Embroidery (EM-CLOTHING)              | N/A            | 100mm wide x 40mm high |
| A        | Screen Print (SB)                     | 1 Colour       | 70mm wide x 60mm high  |
| А        | Digital Transfer Clothing A6 (DTC-A6) | Full Colour    | 80mm wide x 30mm high  |

| В | Screen Print (SB)                     | 1 Colour    | 230mm wide x 180mm high |
|---|---------------------------------------|-------------|-------------------------|
| В | Digital Transfer Clothing A6 (DTC-A6) | Full Colour | 148mm wide x 105mm high |
| В | Digital Transfer Clothing A5 (DTC-A5) | Full Colour | 210mm wide x 148mm high |
| В | Digital Transfer Clothing A4 (DTC-A4) | Full Colour | 250mm wide x 200mm high |

| С | Embroidery (EM-CLOTHING)              | N/A         | 80mm wide x 60mm high   |
|---|---------------------------------------|-------------|-------------------------|
| С | Screen Print (SB)                     | 1 Colour    | 60mm wide x 60mm high   |
| С | Digital Transfer Clothing A6 (DTC-A6) | Full Colour | 80mm wide x 80mm high   |
|   |                                       |             |                         |
| D | Embroidery (EM-CLOTHING)              | N/A         | 200mm wide x 100mm high |