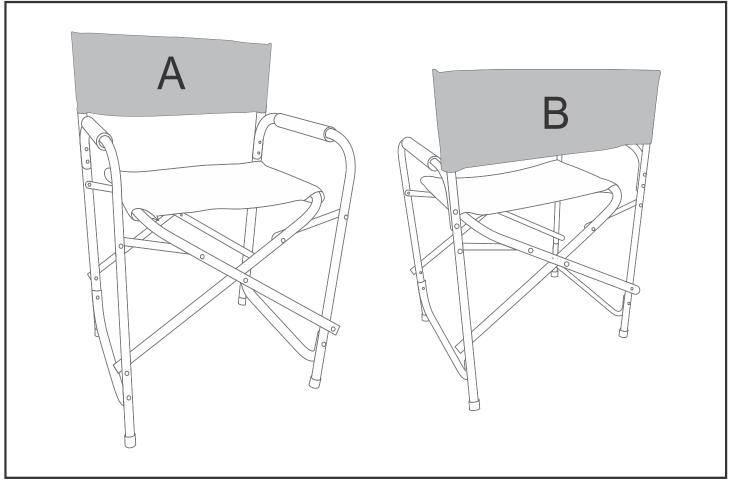

## **Branding Options:**

| Position | Branding Method (Branding Code) | No. of Colours | Dimension               |
|----------|---------------------------------|----------------|-------------------------|
| А        | Digital Display (DD)            | Full Colour    | 600mm wide x 200mm high |

| В | Digital Display (DD) | Full Colour | 600mm wide x 200mm high |
|---|----------------------|-------------|-------------------------|