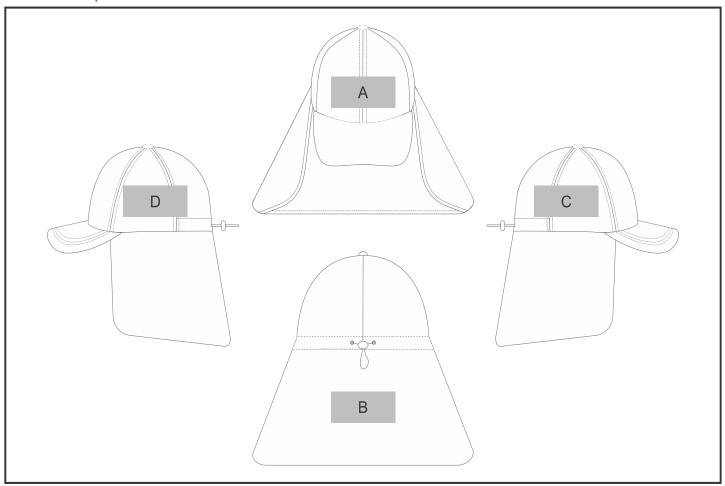

## **Branding Options:**

| Position | Branding Method (Branding Code) | No. of Colours | Dimension               |
|----------|---------------------------------|----------------|-------------------------|
| А        | Embroidery (EM-CAPFRONT)        | N/A            | 110mm wide x 55mm high  |
| А        | Screen Print (SA)               | 2 Colours      | 160mm wide x 70mm high  |
| А        | Digital Transfer Caps (DTC-CAP) | Full Colour    | 110mm wide x 50mm high  |
|          |                                 |                |                         |
| В        | Embroidery (EM-CAPBACK)         | N/A            | 110mm wide x 80mm high  |
| В        | Digital Transfer Caps (DTC-CAP) | Full Colour    | 110mm wide x 100mm high |
|          |                                 |                |                         |
| С        | Embroidery (EM-CAPSIDE)         | N/A            | 70mm wide x 30mm high   |
| С        | Digital Transfer Caps (DTC-CAP) | Full Colour    | 110mm wide x 100mm high |
|          |                                 |                |                         |
| D        | Embroidery (EM-CAPSIDE)         | N/A            | 70mm wide x 30mm high   |