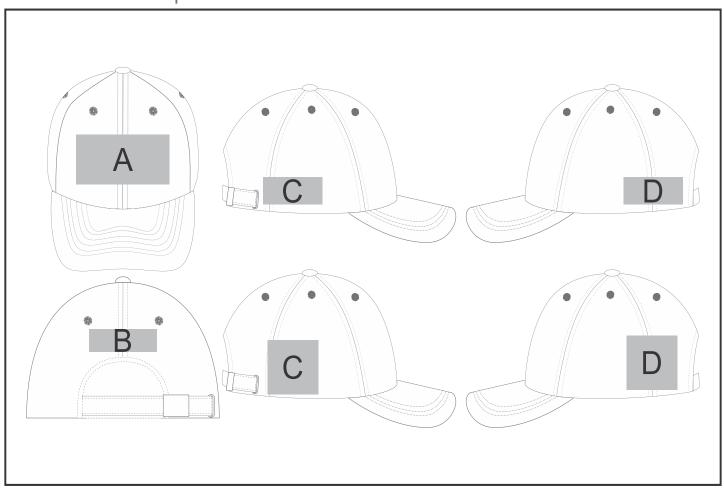

## **Branding Options:**

| Position | Branding Method (Branding Code) | No. of Colours | Dimension              |
|----------|---------------------------------|----------------|------------------------|
| А        | Embroidery (EM-CAPFRONT)        | N/A            | 110mm wide x 55mm high |
| А        | Digital Transfer Caps (DTC-CAP) | Full Colour    | 100mm wide x 50mm high |
|          |                                 |                |                        |
| В        | Embroidery (EM-CAPBACK)         | N/A            | 80mm wide x 25mm high  |
| В        | Digital Transfer Caps (DTC-CAP) | Full Colour    | 50mm wide x 20mm high  |
|          |                                 |                |                        |
| С        | Embroidery (EM-CAPSIDE)         | N/A            | 70mm wide x 30mm high  |
| С        | Digital Transfer Caps (DTC-CAP) | Full Colour    | 60mm wide x 60mm high  |
|          |                                 |                |                        |
| D        | Embroidery (EM-CAPSIDE)         | N/A            | 70mm wide x 30mm high  |
| D        | Digital Transfer Caps (DTC-CAP) | Full Colour    | 60mm wide x 60mm high  |