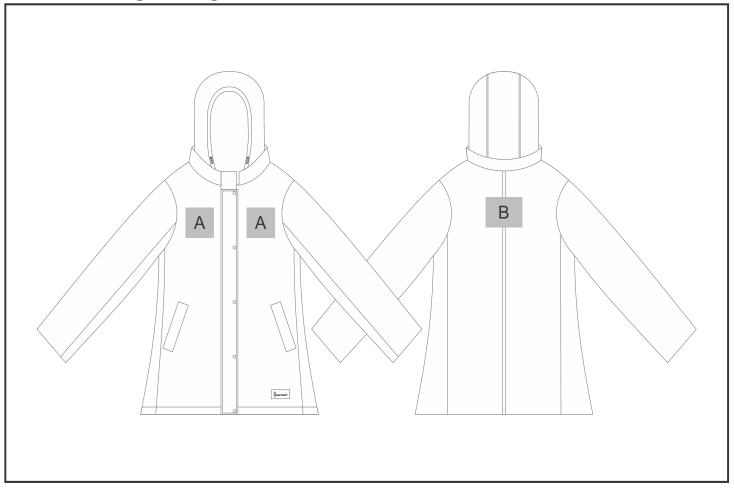

## **Need to know:**

- Includes 1-Position Embroidery (setup fees apply)
- **EMB Inclusive Parameters:** Left/Right Chest or Back = 100mm x 100mm

## **Branding Options:**

| Position | Branding Method (Branding Code) | No. of Colours | Dimension               |
|----------|---------------------------------|----------------|-------------------------|
| Α        | Embroidery (EM-CLOTHING)        | N/A            | 100mm wide x 100mm high |

| В | Embroidery (EM-CLOTHING) | N/A | 130mm wide x 100mm high |
|---|--------------------------|-----|-------------------------|
|---|--------------------------|-----|-------------------------|