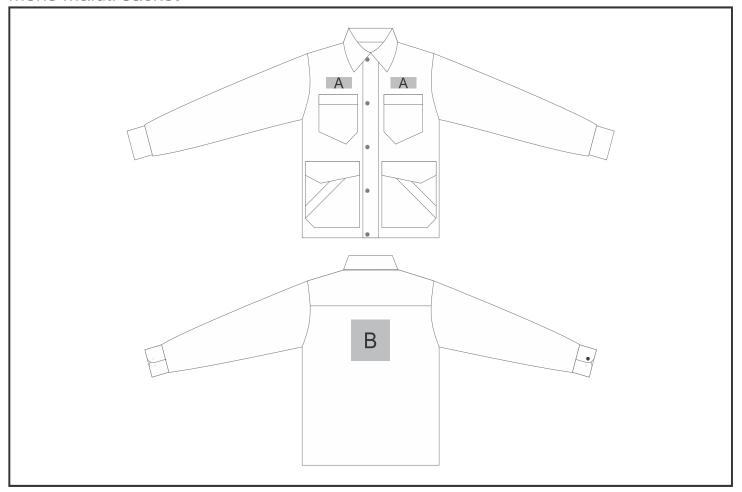

## Mens Maluti Jacket

## Need to know:

- Includes 1-Position Embroidery (setup fees apply)
- **EMB Inclusive Parameters:** Left/Right Chest or Back = 100mm x 100mm.
- Texture of Item will affect the quality of Screen Print.

## **Branding Options:**

| Position | Branding Method (Branding Code) | No. of Colours | Dimension              |
|----------|---------------------------------|----------------|------------------------|
| Α        | Embroidery (EM-CLOTHING)        | N/A            | 100mm wide x 20mm high |
| Α        | Screen Print (SB)               | 1 Colour       | 60mm wide x 40mm high  |

| - |   |                          |     |                         |
|---|---|--------------------------|-----|-------------------------|
|   | В | Embroidery (EM-CLOTHING) | N/A | 150mm wide x 150mm high |