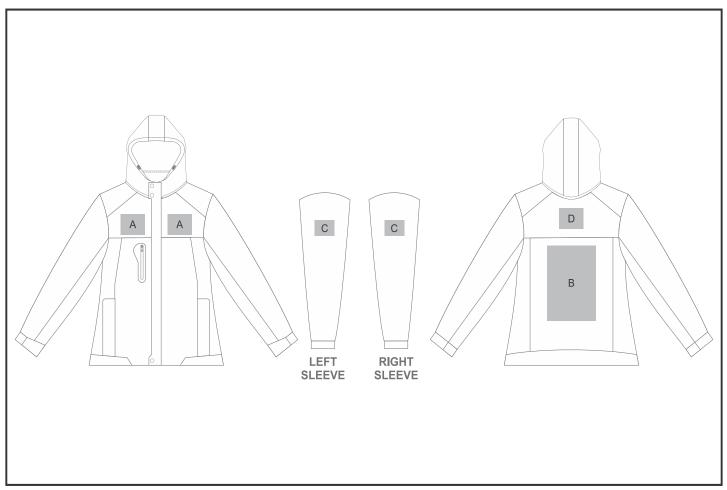

## JC-UT-145-A

Ladies Lebombo Jacket

## **Need to know:**

- Includes 1-Position Embroidery (setup fees apply)
- **EMB Inclusive Parameters:** Left/Right Chest or Back = 100mm x 100mm

## **Branding Options:**

| Position | Branding Method (Branding Code)       | No. of Colours | Dimension              |
|----------|---------------------------------------|----------------|------------------------|
| А        | Embroidery (EM-CLOTHING)              | N/A            | 80mm wide x 60mm high  |
| А        | Digital Transfer Clothing A6 (DTC-A6) | Full Colour    | 80mm wide x 80mm high  |
| А        | Silicone (STP-A)                      | N/A            | 30mm wide x 30mm high  |
| А        | Silicone (STP-B)                      | N/A            | 50mm wide x 50mm high  |
| А        | Silicone (STP-C)                      | N/A            | 80mm wide x 60mm high  |
| А        | Silicone (STP-D)                      | N/A            | 100mm wide x 40mm high |

| В | Digital Transfer Clothing A6 (DTC-A6) | Full Colour | 148mm wide x 105mm high |
|---|---------------------------------------|-------------|-------------------------|
| В | Digital Transfer Clothing A5 (DTC-A5) | Full Colour | 200mm wide x 148mm high |

| В                                     | Digital Transfer Clothing A4 (DTC-A4) | Full Colour | 200mm wide x 290mm high |  |  |  |
|---------------------------------------|---------------------------------------|-------------|-------------------------|--|--|--|
|                                       |                                       |             |                         |  |  |  |
| С                                     | Digital Transfer Clothing A6 (DTC-A6) | Full Colour | 80mm wide x 80mm high   |  |  |  |
| С                                     | Silicone (STP-A)                      | N/A         | 30mm wide x 30mm high   |  |  |  |
| С                                     | Silicone (STP-B)                      | N/A         | 50mm wide x 40mm high   |  |  |  |
| С                                     | Silicone (STP-C)                      | N/A         | 60mm wide x 40mm high   |  |  |  |
| · · · · · · · · · · · · · · · · · · · |                                       |             |                         |  |  |  |
| D                                     | Silicone (STP-A)                      | N/A         | 30mm wide x 30mm high   |  |  |  |
| D                                     | Silicone (STP-B)                      | N/A         | 50mm wide x 50mm high   |  |  |  |
| D                                     | Silicone (STP-C)                      | N/A         | 80mm wide x 60mm high   |  |  |  |
| D                                     | Silicone (STP-D)                      | N/A         | 100mm wide x 40mm high  |  |  |  |