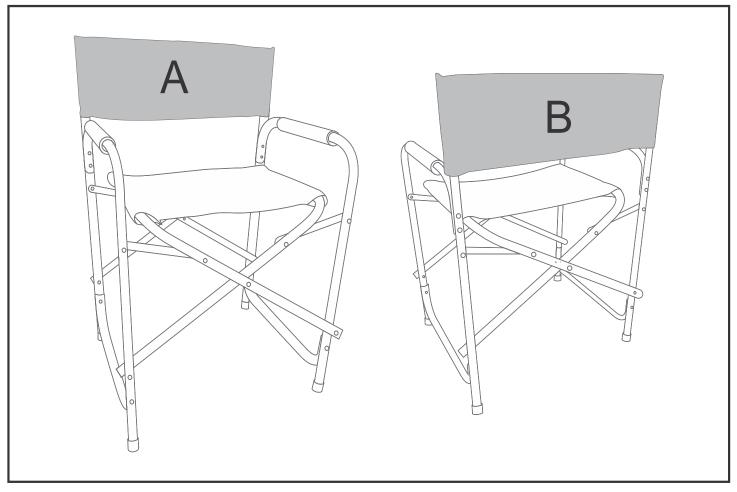

## **Branding Options:**

| Position | Branding Method (Branding Code) | No. of Colours | Dimension               |
|----------|---------------------------------|----------------|-------------------------|
| A D      | Digital Display (DD)            | Full Colour    | 600mm wide x 200mm high |

| В | Digital Display (DD) | Full Colour | 600mm wide x 200mm high |
|---|----------------------|-------------|-------------------------|